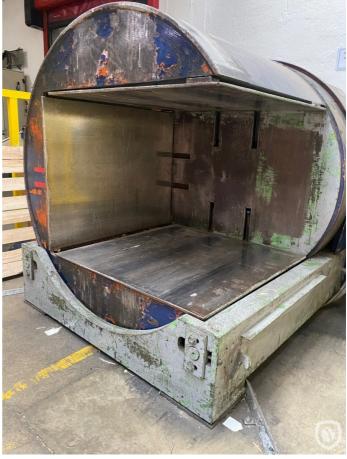

# **Miotto WP120**

## bundle turner

Pre-owned pile-turner. CONSTRUCTION CHARACTERISTICS • Hydraulic closing – rotation – opening realized with a single button command. • Device to avoid excessive compression of the printed sheets. • Drum rotation of 180° by geared motor driven by inverter. • PLC driven electric system. • Electric panel with remote control. • Electrical safety barrier. • Possibility to place the machine at floor level.

## **Photos**

CPN 6531 - Page 1 of 2

Follow us:

CPN 6531 - Page 2 of 2

Follow us: