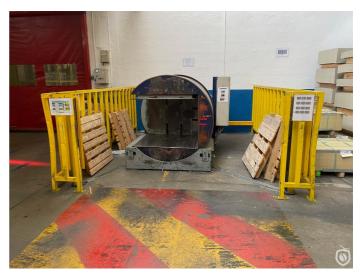

# **Miotto WP120**

## bundle turner

Pre-owned pile-turner. CONSTRUCTION CHARACTERISTICS • Hydraulic closing – rotation – opening realized with a single button command. • Device to avoid excessive compression of the printed sheets. • Drum rotation of 180° by geared motor driven by inverter. • PLC driven electric system. • Electric panel with remote control. • Electrical safety barrier. • Possibility to place the machine at floor level.

## **Photos**

CPN 6531 - Page 1 of 2

Follow us:

CPN 6531 - Page 2 of 2

Follow us: