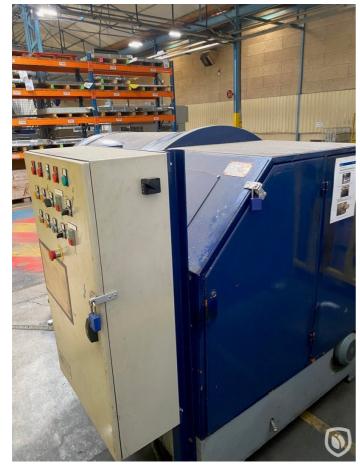

# **Miotto WP120**

## bundle turner

Pre-owned pile-turner. CONSTRUCTION CHARACTERISTICS • Hydraulic closing – rotation – opening realized with a single button command. • Device to avoid excessive compression of the printed sheets. • Drum rotation of 180° by geared motor driven by inverter. • PLC driven electric system. • Electric panel with remote control. • Electrical safety barrier. • Possibility to place the machine at floor level.

## **Photos**

CPN 6531 - Page 1 of 2

Follow us:

CPN 6531 - Page 2 of 2

Follow us: