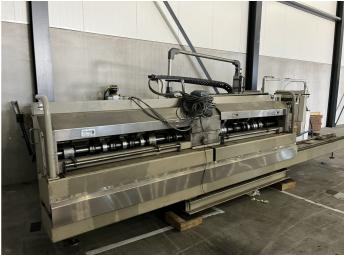

## duplex slitter ● sheet feeder

Pre-owned duplex slitter with feeding unit. The duplex slitter is equipped with a tandem axis frame for the second slitting operation, significantly reducing the time needed to adjust the can height. Especially useful in the production of aerosol cans. The typical changeover time is 3 hours, but now it takes only 20 minutes. Previous owner adjusted the height between 75 and 300 mm. The hard metal cutters can be adjusted hydraulically.

## **Technical specifications**

| CazProductNumber<br>CPN | 6498                 |
|-------------------------|----------------------|
| Name                    | Krupp SDvt II        |
| Tooling                 | 65 mm                |
| Speed (up to)           | 40 sheets per minute |
| Sheet width max.        | 1200 mm              |