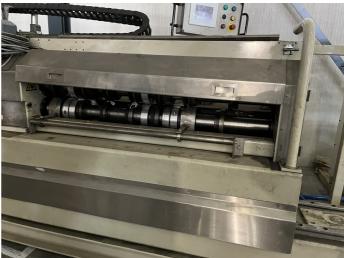

## duplex slitter ● sheet feeder

Pre-owned duplex slitter with feeding unit. The duplex slitter is equipped with a tandem axis frame for the second slitting operation, significantly reducing the time needed to adjust the can height. Especially useful in the production of aerosol cans. The typical changeover time is 3 hours, but now it takes only 20 minutes. Previous owner adjusted the height between 75 and 300 mm. The hard metal cutters can be adjusted hydraulically.