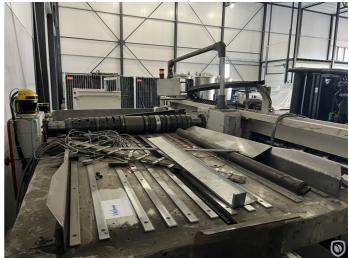

## duplex slitter ● sheet feeder

Pre-owned duplex slitter with feeding unit. The duplex slitter is equipped with a tandem axis frame for the second slitting operation, significantly reducing the time needed to adjust the can height. Especially useful in the production of aerosol cans. The typical changeover time is 3 hours, but now it takes only 20 minutes. Previous owner adjusted the height between 75 and 300 mm. The hard metal cutters can be adjusted hydraulically.

## **Technical specifications**

| CazProductNumber<br>CPN | 6498                 |
|-------------------------|----------------------|
| Name                    | Krupp SDvt II        |
| Tooling                 | 65 mm                |
| Speed (up to)           | 40 sheets per minute |
| Sheet width max.        | 1200 mm              |