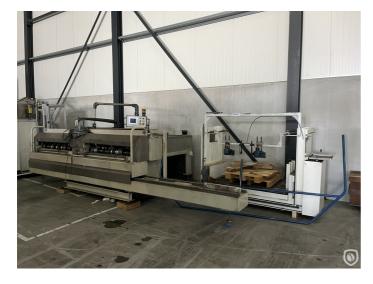

## duplex slitter ● sheet feeder

Pre-owned duplex slitter with feeding unit. The duplex slitter is equipped with a tandem axis frame for the second slitting operation, significantly reducing the time needed to adjust the can height. Especially useful in the production of aerosol cans. The typical changeover time is 3 hours, but now it takes only 20 minutes. Previous owner adjusted the height between 75 and 300 mm. The hard metal cutters can be adjusted hydraulically.

## **Technical specifications**

| CazProductNumber<br>CPN | 6498                 |
|-------------------------|----------------------|
| Name                    | Krupp SDvt II        |
| Tooling                 | 65 mm                |
| Speed (up to)           | 40 sheets per minute |
| Sheet width max.        | 1200 mm              |