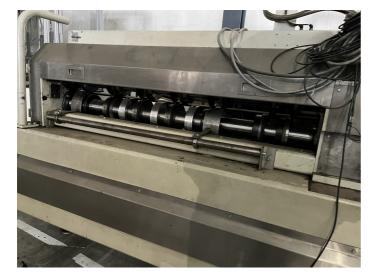

## duplex slitter ● sheet feeder

Pre-owned duplex slitter with feeding unit. The duplex slitter is equipped with a tandem axis frame for the second slitting operation, significantly reducing the time needed to adjust the can height. Especially useful in the production of aerosol cans. The typical changeover time is 3 hours, but now it takes only 20 minutes. Previous owner adjusted the height between 75 and 300 mm. The hard metal cutters can be adjusted hydraulically.