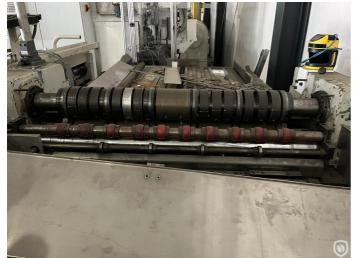

## duplex slitter ● sheet feeder

Pre-owned duplex slitter with feeding unit. The duplex slitter is equipped with a tandem axis frame for the second slitting operation, significantly reducing the time needed to adjust the can height. Especially useful in the production of aerosol cans. The typical changeover time is 3 hours, but now it takes only 20 minutes. Previous owner adjusted the height between 75 and 300 mm. The hard metal cutters can be adjusted hydraulically.

## **Technical specifications**

| CazProductNumber<br>CPN | 6498                 |
|-------------------------|----------------------|
| Name                    | Krupp SDvt II        |
| Tooling                 | 65 mm                |
| Speed (up to)           | 40 sheets per minute |
| Sheet width max.        | 1200 mm              |