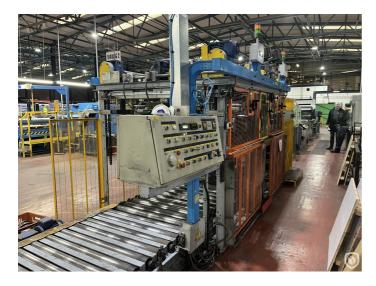

## **AVT inspection line printed sheets**

Inspection line consisting of: Pile suction feeder, out feed to inspection unit, AVT Titan Camera inspection topside unit, AVT Titan control console with PrintFlow Manager, IDEaL and JobRef modules and ejector interface, CoatScan inspection underside unit, conveyor to double stacker unit, double stacker with powered outfeed rollers. Allen Bradley Panelview C1000 control console. Total length is 22 meter. The Inspection line is used for quality critical infant formula and some food print top and bottom surface inspection, classification and rejection of sheets at the point of pack.

### **Technical specifications**

| CazProductNumber<br>CPN | 6484                               |
|-------------------------|------------------------------------|
| Name                    | AVT inspection line printed sheets |
| Year of Construction    | 2017                               |
| Speed (up to)           | 3200 sheets per hour               |
| Sheet length max.       | 950 mm                             |
| Sheet width max.        | 1150 mm                            |