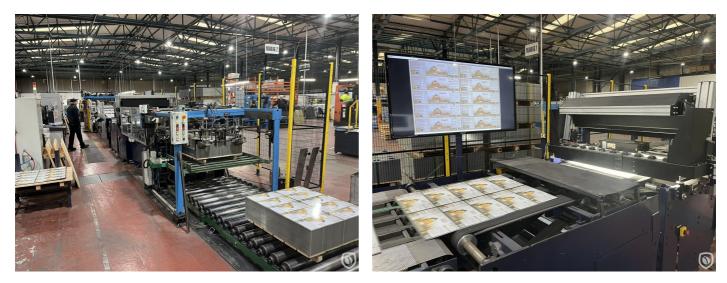

## **AVT inspection line printed sheets**

Inspection line consisting of: Pile suction feeder, out feed to inspection unit, AVT Titan Camera inspection topside unit, AVT Titan control console with PrintFlow Manager, IDEaL and JobRef modules and ejector interface, CoatScan inspection underside unit, conveyor to double stacker unit, double stacker with powered outfeed rollers. Allen Bradley Panelview C1000 control console. Total length is 22 meter. The Inspection line is used for quality critical infant formula and some food print top and bottom surface inspection, classification and rejection of sheets at the point of pack.

### **Technical specifications**

| CazProductNumber<br>CPN | 6484                               |
|-------------------------|------------------------------------|
| Name                    | AVT inspection line printed sheets |
| Year of Construction    | 2017                               |
| Speed (up to)           | 3200 sheets per hour               |
| Sheet length max.       | 950 mm                             |
| Sheet width max.        | 1150 mm                            |