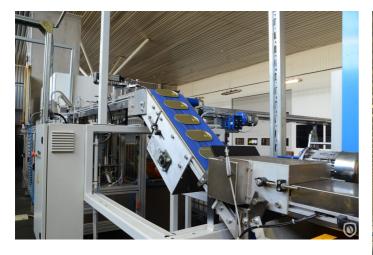

### Minster-Corima conversion line for Hansa and 99 mm EOE

Pre-owned production line for Hansa EO ends and round 99 mm EOE. Two presses Minster P2-75 with two Corima light tester, one Corima electrocoater and vertical drying oven existing of 2 lanes. Also available is the Hansa shell line with capacity of 160 ends per minute. Material is tinplate / steel. Produced Hansa EO total 31 millions (only!) and 99 mm EOE 121 millions.

## **Technical specifications**

| CazProductNumber<br>CPN | 6459                                                   |
|-------------------------|--------------------------------------------------------|
| Name                    | Minster-Corima conversion line for Hansa and 99 mm EOE |
| Tooling                 | Hansa & 99 mm                                          |
| Year of Construction    | 2012                                                   |
| Speed (up to)           | 260 ends per minute                                    |