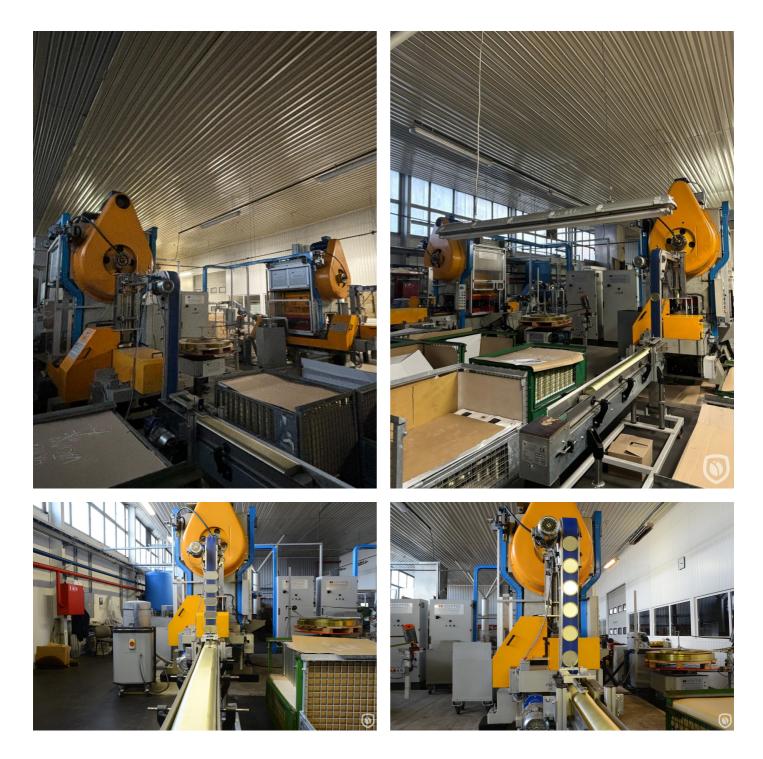

### Minster-Corima conversion line for Hansa and 99 mm EOE

Pre-owned production line for Hansa EO ends and round 99 mm EOE. Two presses Minster P2-75 with two Corima light tester, one Corima electrocoater and vertical drying oven existing of 2 lanes. Also available is the Hansa shell line with capacity of 160 ends per minute. Material is tinplate / steel. Produced Hansa EO total 31 millions (only!) and 99 mm EOE 121 millions.

## **Technical specifications**

| CazProductNumber<br>CPN | 6459                                                   |
|-------------------------|--------------------------------------------------------|
| Name                    | Minster-Corima conversion line for Hansa and 99 mm EOE |
| Tooling                 | Hansa & 99 mm                                          |
| Year of Construction    | 2012                                                   |
| Speed (up to)           | 260 ends per minute                                    |