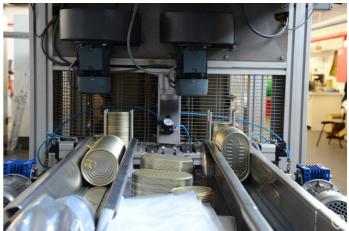

### Minster-Corima conversion line for Hansa and 99 mm EOE

Pre-owned production line for Hansa EO ends and round 99 mm EOE. Two presses Minster P2-75 with two Corima light tester, one Corima electrocoater and vertical drying oven existing of 2 lanes. Also available is the Hansa shell line with capacity of 160 ends per minute. Material is tinplate / steel. Produced Hansa EO total 31 millions (only!) and 99 mm EOE 121 millions.

## **Technical specifications**

| CazProductNumber<br>CPN | 6459                                                   |
|-------------------------|--------------------------------------------------------|
| Name                    | Minster-Corima conversion line for Hansa and 99 mm EOE |
| Tooling                 | Hansa & 99 mm                                          |
| Year of Construction    | 2012                                                   |
| Speed (up to)           | 260 ends per minute                                    |