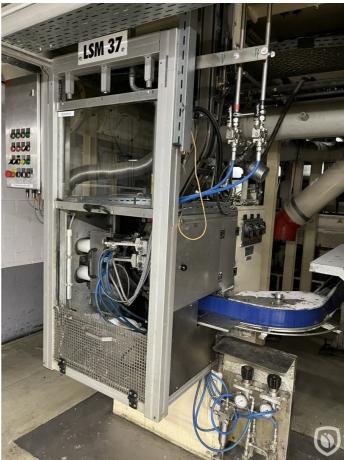

# **Sprimag HIL-34**

### varnish coating machine

Pre-owned machine for internal coating of beverage and food cans. Both beverage cans and food cans can be internally coated on an identical main machine. By combining individual machines, the cycle rate can be adapted to the line speed.

## **Technical specifications**

| CazProductNumber CPN        | 6428                |
|-----------------------------|---------------------|
| Name                        | Sprimag HIL-34      |
| Year of Construction        | 1996                |
| Can height min.             | 85 mm               |
| Can height max.             | 195 mm              |
| Can / Ends diameter minimum | 52 mm               |
| Can / Ends diameter maximum | 85 mm               |
| Speed (up to)               | 350 cans per minute |