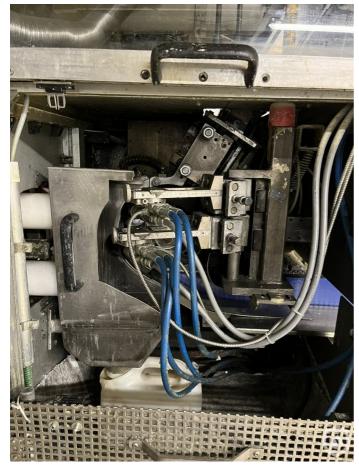

# **Sprimag HIL-34**

### varnish coating machine

Pre-owned machine for internal coating of beverage and food cans. Both beverage cans and food cans can be internally coated on an identical main machine. By combining individual machines, the cycle rate can be adapted to the line speed.

## **Technical specifications**

| CazProductNumber CPN        | 6428                |
|-----------------------------|---------------------|
| Name                        | Sprimag HIL-34      |
| Year of Construction        | 1996                |
| Can height min.             | 85 mm               |
| Can height max.             | 195 mm              |
| Can / Ends diameter minimum | 52 mm               |
| Can / Ends diameter maximum | 85 mm               |
| Speed (up to)               | 350 cans per minute |