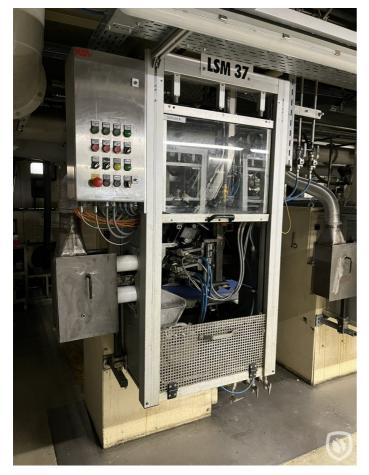

# **Sprimag HIL-34**

### varnish coating machine

Pre-owned machine for internal coating of beverage and food cans. Both beverage cans and food cans can be internally coated on an identical main machine. By combining individual machines, the cycle rate can be adapted to the line speed.

## **Technical specifications**

| CazProductNumber CPN        | 6428                |
|-----------------------------|---------------------|
| Name                        | Sprimag HIL-34      |
| Year of Construction        | 1996                |
| Can height min.             | 85 mm               |
| Can height max.             | 195 mm              |
| Can / Ends diameter minimum | 52 mm               |
| Can / Ends diameter maximum | 85 mm               |
| Speed (up to)               | 350 cans per minute |