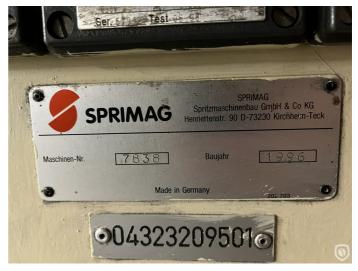

## **Technical specifications**

| CazProductNumber CPN        | 6428                |
|-----------------------------|---------------------|
| Name                        | Sprimag HIL-34      |
| Year of Construction        | 1996                |
| Can height min.             | 85 mm               |
| Can height max.             | 195 mm              |
| Can / Ends diameter minimum | 52 mm               |
| Can / Ends diameter maximum | 85 mm               |
| Speed (up to)               | 350 cans per minute |