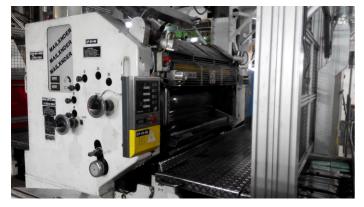

## Mailander 122 double color UV printing line

Pre-owned bicolor Mailander 122 print line with Mailander type 770 feeder, Spectral interdeck UV oven and Giardina UV end drying ovens (2 lamps / 5 lamps). UV control is from Omron and air-water cooling system is from GST. Both printing decks have Grafitel TGC remote ink control and Baldwin alcohol dampening system. All motors were changed from DC to AC with frequency inverters and electronic synchronism by PLC and screen. Printers are equiped with a control PLC from Klockner Moeller. DUE TO THE ELECTRONIC UPDATE THE PRINTING PRESSES ARE SIMILAR TO THE 122A MODEL.

### **Technical specifications**

| CazProductNumber<br>CPN | 6400                                        |
|-------------------------|---------------------------------------------|
| Name                    | Mailander 122 double color UV printing line |
| Year of Construction    | 1989                                        |
| Speed (up to)           | 4000 sheets per hour                        |
| Sheet length max.       | 950 mm                                      |
| Sheet width max.        | 1150 mm                                     |