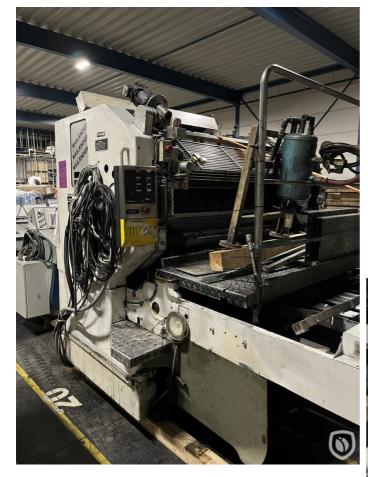

## Mailander 122 double color UV printing line

Pre-owned bicolor Mailander 122 print line with Mailander type 770 feeder, Spectral interdeck UV oven and Giardina UV end drying ovens (2 lamps / 5 lamps). UV control is from Omron and air-water cooling system is from GST. Both printing decks have Grafitel TGC remote ink control and Baldwin alcohol dampening system. All motors were changed from DC to AC with frequency inverters and electronic synchronism by PLC and screen. Printers are equiped with a control PLC from Klockner Moeller. DUE TO THE ELECTRONIC UPDATE THE PRINTING PRESSES ARE SIMILAR TO THE 122A MODEL.

### **Technical specifications**

| CazProductNumber<br>CPN | 6400                                        |
|-------------------------|---------------------------------------------|
| Name                    | Mailander 122 double color UV printing line |
| Year of Construction    | 1989                                        |
| Speed (up to)           | 4000 sheets per hour                        |
| Sheet length max.       | 950 mm                                      |
| Sheet width max.        | 1150 mm                                     |