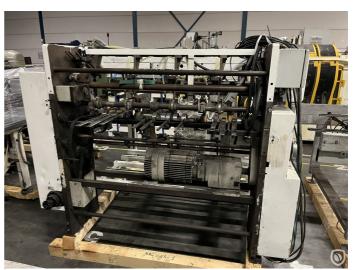

## Mailander 122 double color UV printing line

Pre-owned bicolor Mailander 122 print line with Mailander type 770 feeder, Spectral interdeck UV oven and Giardina UV end drying ovens (2 lamps / 5 lamps). UV control is from Omron and air-water cooling system is from GST. Both printing decks have Grafitel TGC remote ink control and Baldwin alcohol dampening system. All motors were changed from DC to AC with frequency inverters and electronic synchronism by PLC and screen. Printers are equiped with a control PLC from Klockner Moeller. DUE TO THE ELECTRONIC UPDATE THE PRINTING PRESSES ARE SIMILAR TO THE 122A MODEL.

### **Technical specifications**

| CazProductNumber<br>CPN | 6400                                        |
|-------------------------|---------------------------------------------|
| Name                    | Mailander 122 double color UV printing line |
| Year of Construction    | 1989                                        |
| Speed (up to)           | 4000 sheets per hour                        |
| Sheet length max.       | 950 mm                                      |
| Sheet width max.        | 1150 mm                                     |