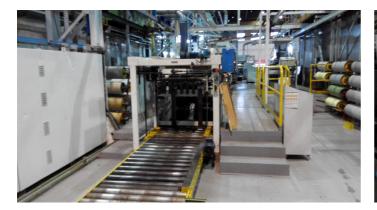

## Mailander 122 double color UV printing line

Pre-owned bicolor Mailander 122 print line with Mailander type 770 feeder, Spectral interdeck UV oven and Giardina UV end drying ovens (2 lamps / 5 lamps). UV control is from Omron and air-water cooling system is from GST. Both printing decks have Grafitel TGC remote ink control and Baldwin alcohol dampening system. All motors were changed from DC to AC with frequency inverters and electronic synchronism by PLC and screen. Printers are equiped with a control PLC from Klockner Moeller. DUE TO THE ELECTRONIC UPDATE THE PRINTING PRESSES ARE SIMILAR TO THE 122A MODEL.

### **Technical specifications**

| CazProductNumber<br>CPN | 6400                                        |
|-------------------------|---------------------------------------------|
| Name                    | Mailander 122 double color UV printing line |
| Year of Construction    | 1989                                        |
| Speed (up to)           | 4000 sheets per hour                        |
| Sheet length max.       | 950 mm                                      |
| Sheet width max.        | 1150 mm                                     |