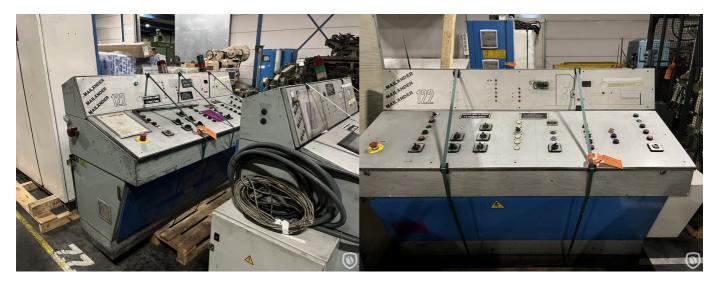

## Mailander 122 double color UV printing line

Pre-owned bicolor Mailander 122 print line with Mailander type 770 feeder, Spectral interdeck UV oven and Giardina UV end drying ovens (2 lamps / 5 lamps). UV control is from Omron and air-water cooling system is from GST. Both printing decks have Grafitel TGC remote ink control and Baldwin alcohol dampening system. All motors were changed from DC to AC with frequency inverters and electronic synchronism by PLC and screen. Printers are equiped with a control PLC from Klockner Moeller. DUE TO THE ELECTRONIC UPDATE THE PRINTING PRESSES ARE SIMILAR TO THE 122A MODEL.