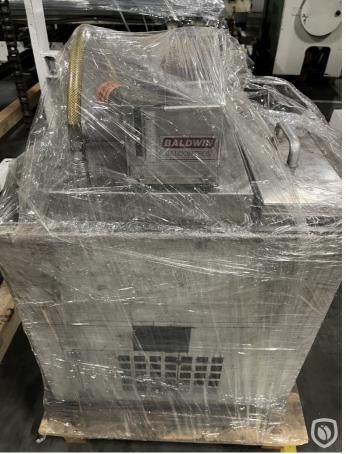

## Mailander 122 double color UV printing line

Pre-owned bicolor Mailander 122 print line with Mailander type 770 feeder, Spectral interdeck UV oven and Giardina UV end drying ovens (2 lamps / 5 lamps). UV control is from Omron and air-water cooling system is from GST. Both printing decks have Grafitel TGC remote ink control and Baldwin alcohol dampening system. All motors were changed from DC to AC with frequency inverters and electronic synchronism by PLC and screen. Printers are equiped with a control PLC from Klockner Moeller. DUE TO THE ELECTRONIC UPDATE THE PRINTING PRESSES ARE SIMILAR TO THE 122A MODEL.