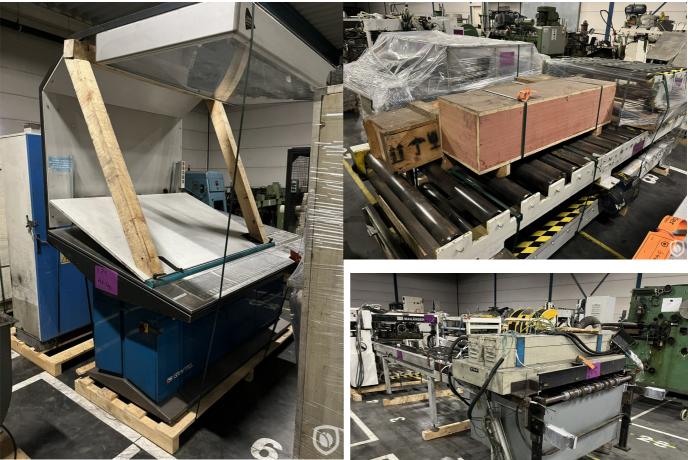

## Mailander 122 double color UV printing line

Pre-owned bicolor Mailander 122 print line with Mailander type 770 feeder, Spectral interdeck UV oven and Giardina UV end drying ovens (2 lamps / 5 lamps). UV control is from Omron and air-water cooling system is from GST. Both printing decks have Grafitel TGC remote ink control and Baldwin alcohol dampening system. All motors were changed from DC to AC with frequency inverters and electronic synchronism by PLC and screen. Printers are equiped with a control PLC from Klockner Moeller. DUE TO THE ELECTRONIC UPDATE THE PRINTING PRESSES ARE SIMILAR TO THE 122A MODEL.

#### **Photos**

CPN 6400 - Page 1 of 6

CPN 6400 - Page 2 of 6

CPN 6400 - Page 3 of 6

CPN 6400 - Page 4 of 6

CPN 6400 - Page 5 of 6

CPN 6400 - Page 6 of 6