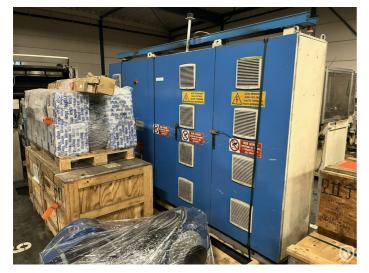

## Mailander 122 double color UV printing line

Pre-owned bicolor Mailander 122 print line with Mailander type 770 feeder, Spectral interdeck UV oven and Giardina UV end drying ovens (2 lamps / 5 lamps). UV control is from Omron and air-water cooling system is from GST. Both printing decks have Grafitel TGC remote ink control and Baldwin alcohol dampening system. All motors were changed from DC to AC with frequency inverters and electronic synchronism by PLC and screen. Printers are equiped with a control PLC from Klockner Moeller. DUE TO THE ELECTRONIC UPDATE THE PRINTING PRESSES ARE SIMILAR TO THE 122A MODEL.

#### **Photos**

CPN 6400 - Page 1 of 6

CPN 6400 - Page 2 of 6

CPN 6400 - Page 3 of 6

CPN 6400 - Page 4 of 6

CPN 6400 - Page 5 of 6

CPN 6400 - Page 6 of 6