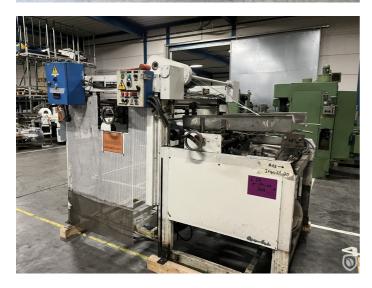

## Mailander 122 double color UV printing line

Pre-owned bicolor Mailander 122 print line with Mailander type 770 feeder, Spectral interdeck UV oven and Giardina UV end drying ovens (2 lamps / 5 lamps). UV control is from Omron and air-water cooling system is from GST. Both printing decks have Grafitel TGC remote ink control and Baldwin alcohol dampening system. All motors were changed from DC to AC with frequency inverters and electronic synchronism by PLC and screen. Printers are equiped with a control PLC from Klockner Moeller. DUE TO THE ELECTRONIC UPDATE THE PRINTING PRESSES ARE SIMILAR TO THE 122A MODEL.

### **Technical specifications**

| CazProductNumber<br>CPN | 6400                                        |
|-------------------------|---------------------------------------------|
| Name                    | Mailander 122 double color UV printing line |
| Year of Construction    | 1989                                        |
| Speed (up to)           | 4000 sheets per hour                        |
| Sheet length max.       | 950 mm                                      |
| Sheet width max.        | 1150 mm                                     |