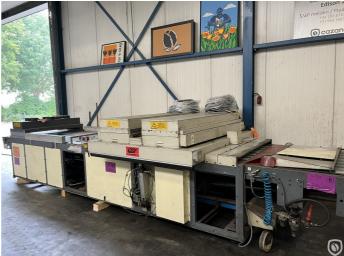

## Mailander 122 double color UV printing line

Pre-owned bicolor Mailander 122 print line with Mailander type 770 feeder, Spectral interdeck UV oven and Giardina UV end drying ovens (2 lamps / 5 lamps). UV control is from Omron and air-water cooling system is from GST. Both printing decks have Grafitel TGC remote ink control and Baldwin alcohol dampening system. All motors were changed from DC to AC with frequency inverters and electronic synchronism by PLC and screen. Printers are equiped with a control PLC from Klockner Moeller. DUE TO THE ELECTRONIC UPDATE THE PRINTING PRESSES ARE SIMILAR TO THE 122A MODEL.

#### **Photos**

CPN 6400 - Page 1 of 6

CPN 6400 - Page 2 of 6

CPN 6400 - Page 3 of 6

CPN 6400 - Page 4 of 6

CPN 6400 - Page 5 of 6

CPN 6400 - Page 6 of 6