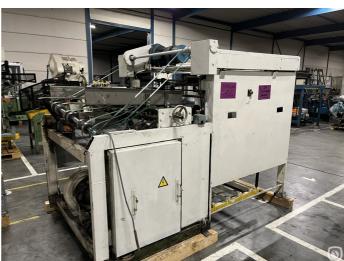

## Mailander 122 double color UV printing line

Pre-owned bicolor Mailander 122 print line with Mailander type 770 feeder, Spectral interdeck UV oven and Giardina UV end drying ovens (2 lamps / 5 lamps). UV control is from Omron and air-water cooling system is from GST. Both printing decks have Grafitel TGC remote ink control and Baldwin alcohol dampening system. All motors were changed from DC to AC with frequency inverters and electronic synchronism by PLC and screen. Printers are equiped with a control PLC from Klockner Moeller. DUE TO THE ELECTRONIC UPDATE THE PRINTING PRESSES ARE SIMILAR TO THE 122A MODEL.

### **Technical specifications**

| CazProductNumber<br>CPN | 6400                                        |
|-------------------------|---------------------------------------------|
| Name                    | Mailander 122 double color UV printing line |
| Year of Construction    | 1989                                        |
| Speed (up to)           | 4000 sheets per hour                        |
| Sheet length max.       | 950 mm                                      |
| Sheet width max.        | 1150 mm                                     |