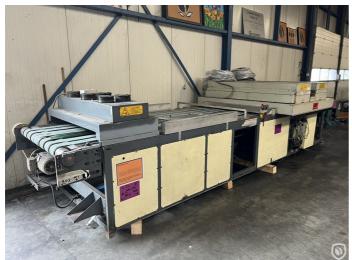

## Mailander 122 double color UV printing line

Pre-owned bicolor Mailander 122 print line with Mailander type 770 feeder, Spectral interdeck UV oven and Giardina UV end drying ovens (2 lamps / 5 lamps). UV control is from Omron and air-water cooling system is from GST. Both printing decks have Grafitel TGC remote ink control and Baldwin alcohol dampening system. All motors were changed from DC to AC with frequency inverters and electronic synchronism by PLC and screen. Printers are equiped with a control PLC from Klockner Moeller. DUE TO THE ELECTRONIC UPDATE THE PRINTING PRESSES ARE SIMILAR TO THE 122A MODEL.

#### **Photos**

CPN 6400 - Page 1 of 6

CPN 6400 - Page 2 of 6

CPN 6400 - Page 3 of 6

CPN 6400 - Page 4 of 6

CPN 6400 - Page 5 of 6

CPN 6400 - Page 6 of 6