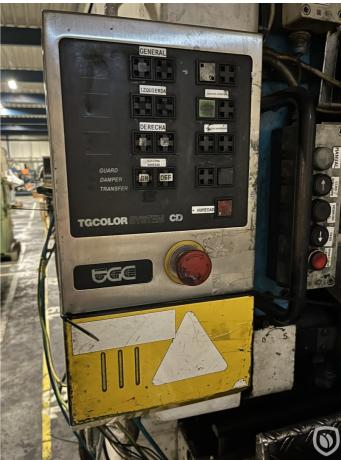

## Mailander 122 double color UV printing line

Pre-owned bicolor Mailander 122 print line with Mailander type 770 feeder, Spectral interdeck UV oven and Giardina UV end drying ovens (2 lamps / 5 lamps). UV control is from Omron and air-water cooling system is from GST. Both printing decks have Grafitel TGC remote ink control and Baldwin alcohol dampening system. All motors were changed from DC to AC with frequency inverters and electronic synchronism by PLC and screen. Printers are equiped with a control PLC from Klockner Moeller. DUE TO THE ELECTRONIC UPDATE THE PRINTING PRESSES ARE SIMILAR TO THE 122A MODEL.