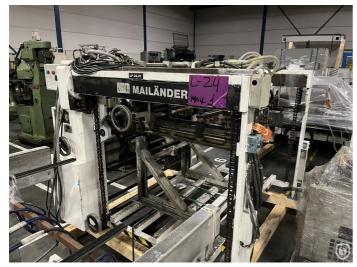

## Mailander 122 double color UV printing line

Pre-owned bicolor Mailander 122 print line with Mailander type 770 feeder, Spectral interdeck UV oven and Giardina UV end drying ovens (2 lamps / 5 lamps). UV control is from Omron and air-water cooling system is from GST. Both printing decks have Grafitel TGC remote ink control and Baldwin alcohol dampening system. All motors were changed from DC to AC with frequency inverters and electronic synchronism by PLC and screen. Printers are equiped with a control PLC from Klockner Moeller. DUE TO THE ELECTRONIC UPDATE THE PRINTING PRESSES ARE SIMILAR TO THE 122A MODEL.

### **Technical specifications**

| CazProductNumber<br>CPN | 6400                                        |
|-------------------------|---------------------------------------------|
| Name                    | Mailander 122 double color UV printing line |
| Year of Construction    | 1989                                        |
| Speed (up to)           | 4000 sheets per hour                        |
| Sheet length max.       | 950 mm                                      |
| Sheet width max.        | 1150 mm                                     |