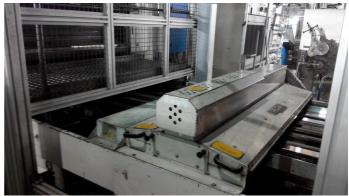

## Mailander 122 double color UV printing line

Pre-owned bicolor Mailander 122 print line with Mailander type 770 feeder, Spectral interdeck UV oven and Giardina UV end drying ovens (2 lamps / 5 lamps). UV control is from Omron and air-water cooling system is from GST. Both printing decks have Grafitel TGC remote ink control and Baldwin alcohol dampening system. All motors were changed from DC to AC with frequency inverters and electronic synchronism by PLC and screen. Printers are equiped with a control PLC from Klockner Moeller. DUE TO THE ELECTRONIC UPDATE THE PRINTING PRESSES ARE SIMILAR TO THE 122A MODEL.

### **Technical specifications**

| CazProductNumber<br>CPN | 6400                                        |
|-------------------------|---------------------------------------------|
| Name                    | Mailander 122 double color UV printing line |
| Year of Construction    | 1989                                        |
| Speed (up to)           | 4000 sheets per hour                        |
| Sheet length max.       | 950 mm                                      |
| Sheet width max.        | 1150 mm                                     |