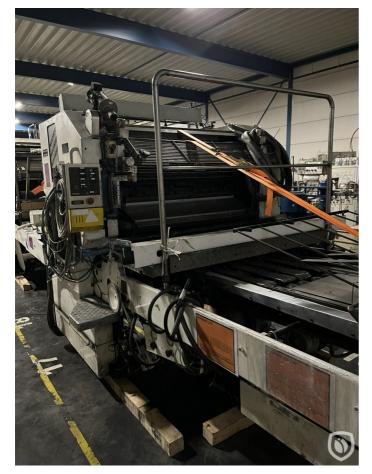

## Mailander 122 double color UV printing line

Pre-owned bicolor Mailander 122 print line with Mailander type 770 feeder, Spectral interdeck UV oven and Giardina UV end drying ovens (2 lamps / 5 lamps). UV control is from Omron and air-water cooling system is from GST. Both printing decks have Grafitel TGC remote ink control and Baldwin alcohol dampening system. All motors were changed from DC to AC with frequency inverters and electronic synchronism by PLC and screen. Printers are equiped with a control PLC from Klockner Moeller. DUE TO THE ELECTRONIC UPDATE THE PRINTING PRESSES ARE SIMILAR TO THE 122A MODEL.

### **Technical specifications**

| CazProductNumber<br>CPN | 6400                                        |
|-------------------------|---------------------------------------------|
| Name                    | Mailander 122 double color UV printing line |
| Year of Construction    | 1989                                        |
| Speed (up to)           | 4000 sheets per hour                        |
| Sheet length max.       | 950 mm                                      |
| Sheet width max.        | 1150 mm                                     |