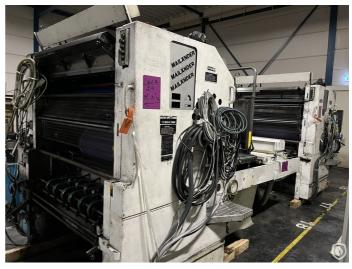

## Mailander 122 double color UV printing line

Pre-owned bicolor Mailander 122 print line with Mailander type 770 feeder, Spectral interdeck UV oven and Giardina UV end drying ovens (2 lamps / 5 lamps). UV control is from Omron and air-water cooling system is from GST. Both printing decks have Grafitel TGC remote ink control and Baldwin alcohol dampening system. All motors were changed from DC to AC with frequency inverters and electronic synchronism by PLC and screen. Printers are equiped with a control PLC from Klockner Moeller. DUE TO THE ELECTRONIC UPDATE THE PRINTING PRESSES ARE SIMILAR TO THE 122A MODEL.

### **Technical specifications**

| CazProductNumber<br>CPN | 6400                                        |
|-------------------------|---------------------------------------------|
| Name                    | Mailander 122 double color UV printing line |
| Year of Construction    | 1989                                        |
| Speed (up to)           | 4000 sheets per hour                        |
| Sheet length max.       | 950 mm                                      |
| Sheet width max.        | 1150 mm                                     |