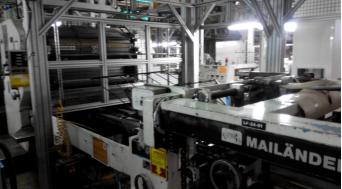

## Mailander 122 double color UV printing line

Pre-owned bicolor Mailander 122 print line with Mailander type 770 feeder, Spectral interdeck UV oven and Giardina UV end drying ovens (2 lamps / 5 lamps). UV control is from Omron and air-water cooling system is from GST. Both printing decks have Grafitel TGC remote ink control and Baldwin alcohol dampening system. All motors were changed from DC to AC with frequency inverters and electronic synchronism by PLC and screen. Printers are equiped with a control PLC from Klockner Moeller. DUE TO THE ELECTRONIC UPDATE THE PRINTING PRESSES ARE SIMILAR TO THE 122A MODEL.

### **Technical specifications**

| CazProductNumber<br>CPN | 6400                                        |
|-------------------------|---------------------------------------------|
| Name                    | Mailander 122 double color UV printing line |
| Year of Construction    | 1989                                        |
| Speed (up to)           | 4000 sheets per hour                        |
| Sheet length max.       | 950 mm                                      |
| Sheet width max.        | 1150 mm                                     |