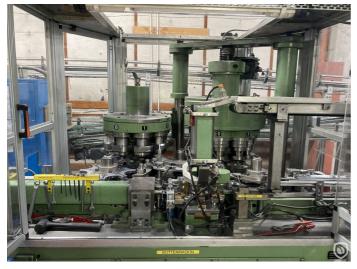

# Cevolani PVR 490 BA

#### flanger • seamer

Pre-owned combination machine comprising two carousels, with 8 stations each. The special thing with the flanger is the fact, that it is a 'swing' flanger, also known as 'spy' flanger, which can work with both very thin and hard tinplate. The flanging heads are moving like a swashplate, shaping always is done only on a part of the cirumference, while the heads are moving. The seaming station is of standard roll- seamer design, and closes the lower end.

## **Photos**

CPN 6366 - Page 1 of 3

Follow us:

CPN 6366 - Page 2 of 3

Follow us:

CPN 6366 - Page 3 of 3

Follow us: