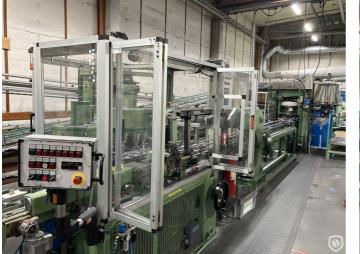

# Cevolani PVR 490 BA

#### flanger • seamer

Pre-owned combination machine comprising two carousels, with 8 stations each. The special thing with the flanger is the fact, that it is a 'swing' flanger, also known as 'spy' flanger, which can work with both very thin and hard tinplate. The flanging heads are moving like a swashplate, shaping always is done only on a part of the cirumference, while the heads are moving. The seaming station is of standard roll- seamer design, and closes the lower end.

## **Photos**

CPN 6366 - Page 1 of 3

Follow us:

CPN 6366 - Page 2 of 3

Follow us:

CPN 6366 - Page 3 of 3

Follow us: