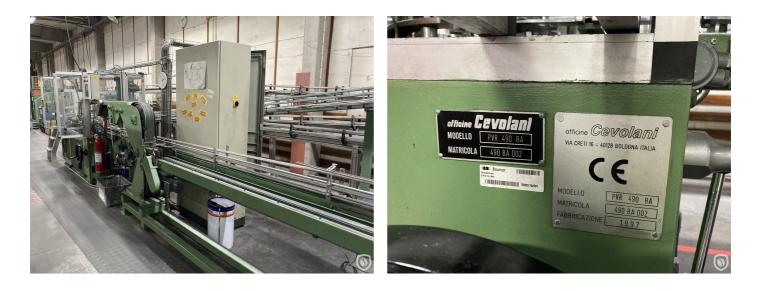

## **Technical specifications**

| CazProductNumber<br>CPN     | 6366                |
|-----------------------------|---------------------|
| Name                        | Cevolani PVR 490 BA |
| Tooling                     | 105 mm              |
| Year of Construction        | 1997                |
| Can height min.             | 90 mm               |
| Can height max.             | 150 mm              |
| Can / Ends diameter minimum | 52 mm               |
| Can / Ends diameter maximum | 105 mm              |
| Can shape                   | round               |
| Speed (up to)               | 400 cans per minute |