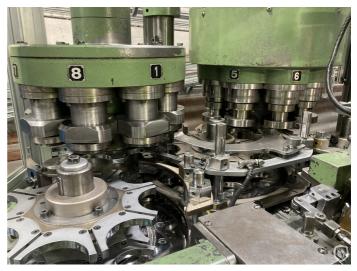

# Cevolani PVR 490 BA

#### flanger • seamer

Pre-owned combination machine comprising two carousels, with 8 stations each. The special thing with the flanger is the fact, that it is a 'swing' flanger, also known as 'spy' flanger, which can work with both very thin and hard tinplate. The flanging heads are moving like a swashplate, shaping always is done only on a part of the cirumference, while the heads are moving. The seaming station is of standard roll- seamer design, and closes the lower end.

## **Photos**

CPN 6366 - Page 1 of 3

Follow us:

CPN 6366 - Page 2 of 3

Follow us:

CPN 6366 - Page 3 of 3

Follow us: