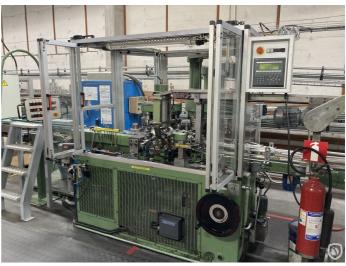

# Cevolani PVR 490 BA

#### flanger • seamer

Pre-owned combination machine comprising two carousels, with 8 stations each. The special thing with the flanger is the fact, that it is a 'swing' flanger, also known as 'spy' flanger, which can work with both very thin and hard tinplate. The flanging heads are moving like a swashplate, shaping always is done only on a part of the cirumference, while the heads are moving. The seaming station is of standard roll- seamer design, and closes the lower end.

## **Photos**

CPN 6366 - Page 1 of 3

Follow us:

CPN 6366 - Page 2 of 3

Follow us:

CPN 6366 - Page 3 of 3

Follow us: