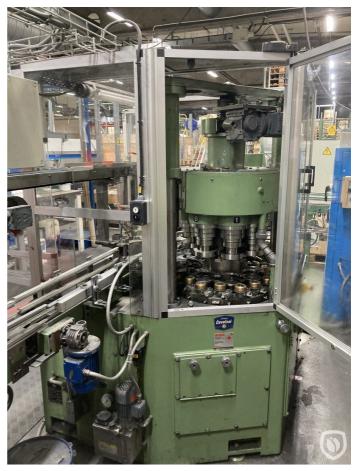

#### flanger • seamer

Pre-owned combination machine comprising two carousels, with 8 stations each. The special thing with the flanger is the fact, that it is a 'swing' flanger, also known as 'spy' flanger, which can work with both very thin and hard tinplate. The flanging heads are moving like a swashplate, shaping always is done only on a part of the cirumference, while the heads are moving. The seaming station is of standard roll- seamer design, and closes the lower end.

## **Technical specifications**

| CazProductNumber<br>CPN     | 6366                |
|-----------------------------|---------------------|
| Name                        | Cevolani PVR 490 BA |
| Tooling                     | 105 mm              |
| Year of Construction        | 1997                |
| Can height min.             | 90 mm               |
| Can height max.             | 150 mm              |
| Can / Ends diameter minimum | 52 mm               |
| Can / Ends diameter maximum | 105 mm              |
| Can shape                   | round               |
| Speed (up to)               | 400 cans per minute |