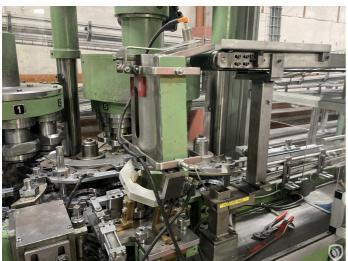

#### flanger • seamer

Pre-owned combination machine comprising two carousels, with 8 stations each. The special thing with the flanger is the fact, that it is a 'swing' flanger, also known as 'spy' flanger, which can work with both very thin and hard tinplate. The flanging heads are moving like a swashplate, shaping always is done only on a part of the cirumference, while the heads are moving. The seaming station is of standard roll- seamer design, and closes the lower end.

## **Technical specifications**

| CazProductNumber<br>CPN     | 6366                |
|-----------------------------|---------------------|
| Name                        | Cevolani PVR 490 BA |
| Tooling                     | 105 mm              |
| Year of Construction        | 1997                |
| Can height min.             | 90 mm               |
| Can height max.             | 150 mm              |
| Can / Ends diameter minimum | 52 mm               |
| Can / Ends diameter maximum | 105 mm              |
| Can shape                   | round               |
| Speed (up to)               | 400 cans per minute |