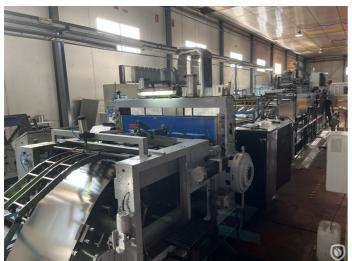

# Schmalbach Lubeca (SLW) cut-to-length line

Pre-owned coil cutting line for cutting tinplate. The line consists of a coil car, a coil unwinder, a mirror inspection, a leveller (straightener), a pinhole detector, a shear and 4 stacking boxes. The shear is modified for usage of Littell toolings. Toolsets available for straight and scroll cutting diameter ends 65, 73, 83 and 99 mm. Max coilwidth is 1050 mm and Max. gross weight of the mandrel is 12 MT.

### **Technical specifications**

| CazProductNumber<br>CPN | 6304                                       |
|-------------------------|--------------------------------------------|
| Name                    | Schmalbach Lubeca (SLW) cut-to-length line |
| Year of Construction    | 1968                                       |
| Speed (up to)           | 90 sheets per minute                       |
| Sheet length max.       | 1150 mm                                    |
| Sheet width max.        | 1050 mm                                    |