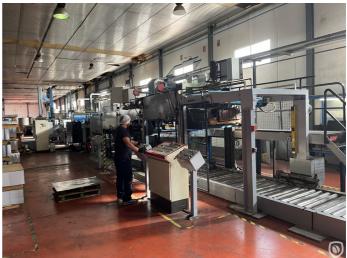

# Schmalbach Lubeca (SLW) cut-to-length line

Pre-owned coil cutting line for cutting tinplate. The line consists of a coil car, a coil unwinder, a mirror inspection, a leveller (straightener), a pinhole detector, a shear and 4 stacking boxes. The shear is modified for usage of Littell toolings. Toolsets available for straight and scroll cutting diameter ends 65, 73, 83 and 99 mm. Max coilwidth is 1050 mm and Max. gross weight of the mandrel is 12 MT.

### **Technical specifications**

| CazProductNumber<br>CPN | 6304                                       |
|-------------------------|--------------------------------------------|
| Name                    | Schmalbach Lubeca (SLW) cut-to-length line |
| Year of Construction    | 1968                                       |
| Speed (up to)           | 90 sheets per minute                       |
| Sheet length max.       | 1150 mm                                    |
| Sheet width max.        | 1050 mm                                    |