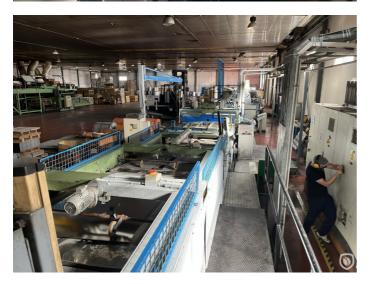

# Schmalbach Lubeca (SLW) cut-to-length line

Pre-owned coil cutting line for cutting tinplate. The line consists of a coil car, a coil unwinder, a mirror inspection, a leveller (straightener), a pinhole detector, a shear and 4 stacking boxes. The shear is modified for usage of Littell toolings. Toolsets available for straight and scroll cutting diameter ends 65, 73, 83 and 99 mm. Max coilwidth is 1050 mm and Max. gross weight of the mandrel is 12 MT.

### **Technical specifications**

| CazProductNumber<br>CPN | 6304                                       |
|-------------------------|--------------------------------------------|
| Name                    | Schmalbach Lubeca (SLW) cut-to-length line |
| Year of Construction    | 1968                                       |
| Speed (up to)           | 90 sheets per minute                       |
| Sheet length max.       | 1150 mm                                    |
| Sheet width max.        | 1050 mm                                    |