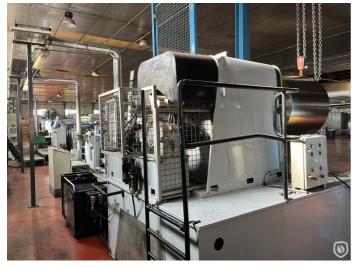

# Schmalbach Lubeca (SLW) cut-to-length line

Pre-owned coil cutting line for cutting tinplate. The line consists of a coil car, a coil unwinder, a mirror inspection, a leveller (straightener), a pinhole detector, a shear and 4 stacking boxes. The shear is modified for usage of Littell toolings. Toolsets available for straight and scroll cutting diameter ends 65, 73, 83 and 99 mm. Max coilwidth is 1050 mm and Max. gross weight of the mandrel is 12 MT.

### **Technical specifications**

| CazProductNumber<br>CPN | 6304                                       |
|-------------------------|--------------------------------------------|
| Name                    | Schmalbach Lubeca (SLW) cut-to-length line |
| Year of Construction    | 1968                                       |
| Speed (up to)           | 90 sheets per minute                       |
| Sheet length max.       | 1150 mm                                    |
| Sheet width max.        | 1050 mm                                    |