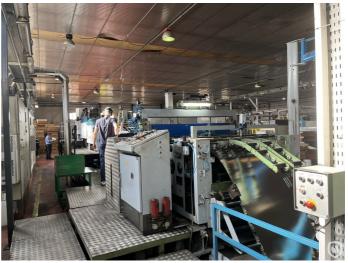

# Schmalbach Lubeca (SLW) cut-to-length line

Pre-owned coil cutting line for cutting tinplate. The line consists of a coil car, a coil unwinder, a mirror inspection, a leveller (straightener), a pinhole detector, a shear and 4 stacking boxes. The shear is modified for usage of Littell toolings. Toolsets available for straight and scroll cutting diameter ends 65, 73, 83 and 99 mm. Max coilwidth is 1050 mm and Max. gross weight of the mandrel is 12 MT.

### **Technical specifications**

| CazProductNumber<br>CPN | 6304                                       |
|-------------------------|--------------------------------------------|
| Name                    | Schmalbach Lubeca (SLW) cut-to-length line |
| Year of Construction    | 1968                                       |
| Speed (up to)           | 90 sheets per minute                       |
| Sheet length max.       | 1150 mm                                    |
| Sheet width max.        | 1050 mm                                    |