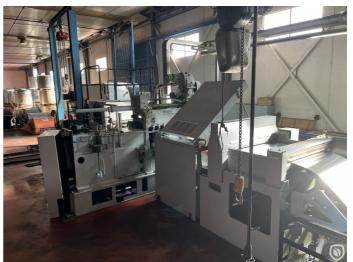

# Schmalbach Lubeca (SLW) cut-to-length line

Pre-owned coil cutting line for cutting tinplate. The line consists of a coil car, a coil unwinder, a mirror inspection, a leveller (straightener), a pinhole detector, a shear and 4 stacking boxes. The shear is modified for usage of Littell toolings. Toolsets available for straight and scroll cutting diameter ends 65, 73, 83 and 99 mm. Max coilwidth is 1050 mm and Max. gross weight of the mandrel is 12 MT.

### **Technical specifications**

| CazProductNumber<br>CPN | 6304                                       |
|-------------------------|--------------------------------------------|
| Name                    | Schmalbach Lubeca (SLW) cut-to-length line |
| Year of Construction    | 1968                                       |
| Speed (up to)           | 90 sheets per minute                       |
| Sheet length max.       | 1150 mm                                    |
| Sheet width max.        | 1050 mm                                    |