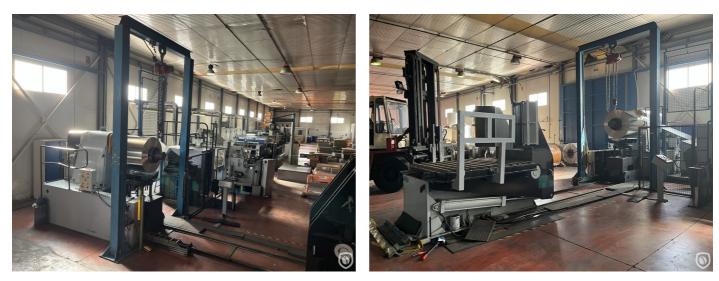

# Schmalbach Lubeca (SLW) cut-to-length line

Pre-owned coil cutting line for cutting tinplate. The line consists of a coil car, a coil unwinder, a mirror inspection, a leveller (straightener), a pinhole detector, a shear and 4 stacking boxes. The shear is modified for usage of Littell toolings. Toolsets available for straight and scroll cutting diameter ends 65, 73, 83 and 99 mm. Max coilwidth is 1050 mm and Max. gross weight of the mandrel is 12 MT.

### **Technical specifications**

| CazProductNumber<br>CPN | 6304                                       |
|-------------------------|--------------------------------------------|
| Name                    | Schmalbach Lubeca (SLW) cut-to-length line |
| Year of Construction    | 1968                                       |
| Speed (up to)           | 90 sheets per minute                       |
| Sheet length max.       | 1150 mm                                    |
| Sheet width max.        | 1050 mm                                    |