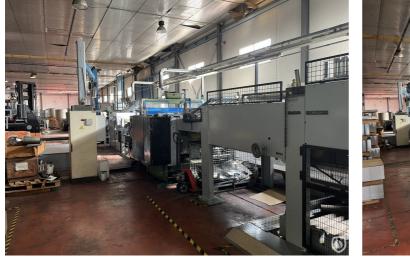

# Schmalbach Lubeca (SLW) cut-to-length line

Pre-owned coil cutting line for cutting tinplate. The line consists of a coil car, a coil unwinder, a mirror inspection, a leveller (straightener), a pinhole detector, a shear and 4 stacking boxes. The shear is modified for usage of Littell toolings. Toolsets available for straight and scroll cutting diameter ends 65, 73, 83 and 99 mm. Max coilwidth is 1050 mm and Max. gross weight of the mandrel is 12 MT.

### **Technical specifications**

| CazProductNumber<br>CPN | 6304                                       |
|-------------------------|--------------------------------------------|
| Name                    | Schmalbach Lubeca (SLW) cut-to-length line |
| Year of Construction    | 1968                                       |
| Speed (up to)           | 90 sheets per minute                       |
| Sheet length max.       | 1150 mm                                    |
| Sheet width max.        | 1050 mm                                    |