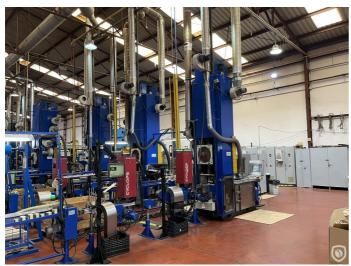

## Minster EOE 1/4 Club Stolle manufacturing line

Pre-owned triple lane EASY-OPEN-END 2-lane conversion line with Minster EC-100-QL press with Stolle toolset, Penalver MRR-350-E varnish repair and vertical pocket oven (3 units), CYCLOPS camera inspection for both end sides. Note: The Stolle toolset is able to convert  $2x \frac{1}{4}$  Club OR  $1x \frac{1}{4}$  Club and 1x Oval OR  $1x \frac{1}{4}$  Club and 1xshell diameter 99 mm into EOE simultaneously (parallel). For the round EO end of 99 mm the score repair system is a Penalver MRC-II-1200-E.

### **Technical specifications**

| CazProductNumber<br>CPN | 6286                                           |
|-------------------------|------------------------------------------------|
| Name                    | Minster EOE 1/4 Club Stolle manufacturing line |
| Tooling                 | 104 x 59,8 mm                                  |
| Year of Construction    | 2002                                           |
| Can shape               | irregular (non-round)                          |
| Speed (up to)           | 3x400 ends per minute                          |