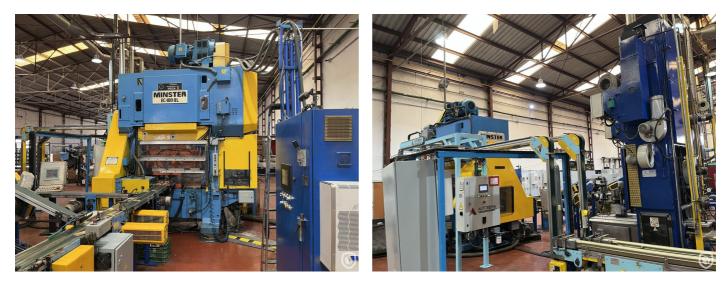

## Minster EOE 1/4 Club Stolle manufacturing line

Pre-owned triple lane EASY-OPEN-END 2-lane conversion line with Minster EC-100-QL press with Stolle toolset, Penalver MRR-350-E varnish repair and vertical pocket oven (3 units), CYCLOPS camera inspection for both end sides. Note: The Stolle toolset is able to convert  $2x \frac{1}{4}$  Club OR  $1x \frac{1}{4}$  Club and 1x Oval OR  $1x \frac{1}{4}$  Club and 1xshell diameter 99 mm into EOE simultaneously (parallel). For the round EO end of 99 mm the score repair system is a Penalver MRC-II-1200-E.

### **Technical specifications**

| CazProductNumber<br>CPN | 6286                                           |
|-------------------------|------------------------------------------------|
| Name                    | Minster EOE 1/4 Club Stolle manufacturing line |
| Tooling                 | 104 x 59,8 mm                                  |
| Year of Construction    | 2002                                           |
| Can shape               | irregular (non-round)                          |
| Speed (up to)           | 3x400 ends per minute                          |