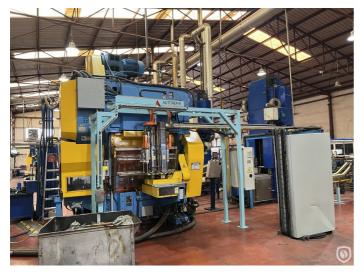

## Minster EOE 1/4 Club Stolle manufacturing line

Pre-owned triple lane EASY-OPEN-END 2-lane conversion line with Minster EC-100-QL press with Stolle toolset, Penalver MRR-350-E varnish repair and vertical pocket oven (3 units), CYCLOPS camera inspection for both end sides. Note: The Stolle toolset is able to convert  $2x \frac{1}{4}$  Club OR  $1x \frac{1}{4}$  Club and 1x Oval OR  $1x \frac{1}{4}$  Club and 1xshell diameter 99 mm into EOE simultaneously (parallel). For the round EO end of 99 mm the score repair system is a Penalver MRC-II-1200-E.

### **Technical specifications**

| CazProductNumber<br>CPN | 6286                                           |
|-------------------------|------------------------------------------------|
| Name                    | Minster EOE 1/4 Club Stolle manufacturing line |
| Tooling                 | 104 x 59,8 mm                                  |
| Year of Construction    | 2002                                           |
| Can shape               | irregular (non-round)                          |
| Speed (up to)           | 3x400 ends per minute                          |