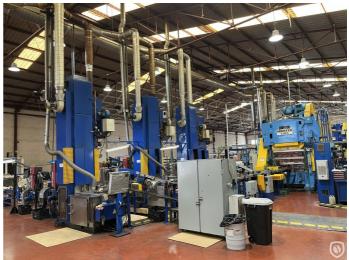

## Minster EOE 1/4 Club Stolle manufacturing line

Pre-owned triple lane EASY-OPEN-END 2-lane conversion line with Minster EC-100-QL press with Stolle toolset, Penalver MRR-350-E varnish repair and vertical pocket oven (3 units), CYCLOPS camera inspection for both end sides. Note: The Stolle toolset is able to convert  $2x \frac{1}{4}$  Club OR  $1x \frac{1}{4}$  Club and 1x Oval OR  $1x \frac{1}{4}$  Club and 1xshell diameter 99 mm into EOE simultaneously (parallel). For the round EO end of 99 mm the score repair system is a Penalver MRC-II-1200-E.

### **Technical specifications**

| CazProductNumber<br>CPN | 6286                                           |
|-------------------------|------------------------------------------------|
| Name                    | Minster EOE 1/4 Club Stolle manufacturing line |
| Tooling                 | 104 x 59,8 mm                                  |
| Year of Construction    | 2002                                           |
| Can shape               | irregular (non-round)                          |
| Speed (up to)           | 3x400 ends per minute                          |