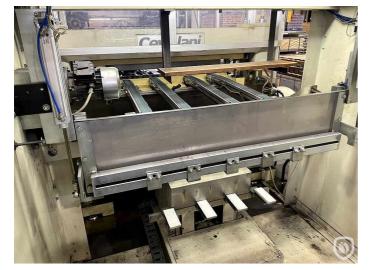

## Cevolani food-end production line D211

Quality pre-owned high speed food-end manufacturing line consisting of: CEVOLANI CG 422 scroll shear, PDV 394 stripfeed press, CUD 520 disc curling, MTD 555 compound liner and FVDTC 542 vertical pocket drying oven. In November 2022 a complete mechanical and electronic overhaul was done. In the press a brand new Siemens PLC and HMI were installed, and mechanically the crankshaft and clutch were replaced. On the scroll the chains were replaced and the shuttle assembly was overhauled. On the compound liner general maintenance was carried out.

## **Technical specifications**

| CazProductNumber<br>CPN | 6220                                   |
|-------------------------|----------------------------------------|
| Name                    | Cevolani food-end production line D211 |
| Tooling                 | 65 mm                                  |
| Year of Construction    | 2002                                   |
| Can shape               | round                                  |
| Speed (up to)           | 650 ends per minute                    |