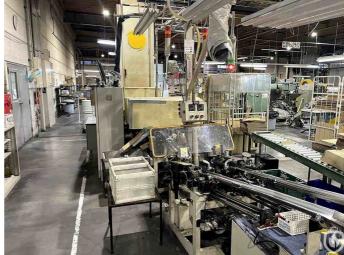

## Cevolani food-end production line D211

Quality pre-owned high speed food-end manufacturing line consisting of: CEVOLANI CG 422 scroll shear, PDV 394 stripfeed press, CUD 520 disc curling, MTD 555 compound liner and FVDTC 542 vertical pocket drying oven. In November 2022 a complete mechanical and electronic overhaul was done. In the press a brand new Siemens PLC and HMI were installed, and mechanically the crankshaft and clutch were replaced. On the scroll the chains were replaced and the shuttle assembly was overhauled. On the compound liner general maintenance was carried out.

## **Technical specifications**

| CazProductNumber<br>CPN | 6220                                   |
|-------------------------|----------------------------------------|
| Name                    | Cevolani food-end production line D211 |
| Tooling                 | 65 mm                                  |
| Year of Construction    | 2002                                   |
| Can shape               | round                                  |
| Speed (up to)           | 650 ends per minute                    |