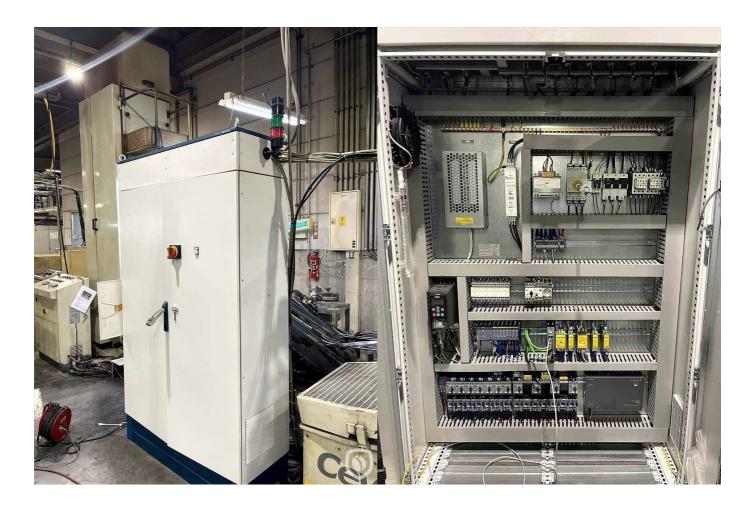

## Cevolani food-end production line D211

Quality pre-owned high speed food-end manufacturing line consisting of: CEVOLANI CG 422 scroll shear, PDV 394 stripfeed press, CUD 520 disc curling, MTD 555 compound liner and FVDTC 542 vertical pocket drying oven. In November 2022 a complete mechanical and electronic overhaul was done. In the press a brand new Siemens PLC and HMI were installed, and mechanically the crankshaft and clutch were replaced. On the scroll the chains were replaced and the shuttle assembly was overhauled. On the compound liner general maintenance was carried out.