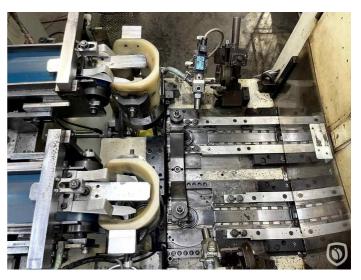

## Cevolani food-end production line D211

Quality pre-owned high speed food-end manufacturing line consisting of: CEVOLANI CG 422 scroll shear, PDV 394 stripfeed press, CUD 520 disc curling, MTD 555 compound liner and FVDTC 542 vertical pocket drying oven. In November 2022 a complete mechanical and electronic overhaul was done. In the press a brand new Siemens PLC and HMI were installed, and mechanically the crankshaft and clutch were replaced. On the scroll the chains were replaced and the shuttle assembly was overhauled. On the compound liner general maintenance was carried out.

### **Photos**

CPN 6220 - Page 1 of 4

CPN 6220 - Page 2 of 4

CPN 6220 - Page 3 of 4

CPN 6220 - Page 4 of 4