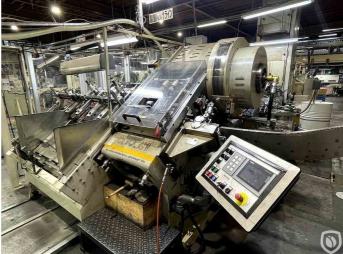

## Cevolani food-end production line D211

Quality pre-owned high speed food-end manufacturing line consisting of: CEVOLANI CG 422 scroll shear, PDV 394 stripfeed press, CUD 520 disc curling, MTD 555 compound liner and FVDTC 542 vertical pocket drying oven. In November 2022 a complete mechanical and electronic overhaul was done. In the press a brand new Siemens PLC and HMI were installed, and mechanically the crankshaft and clutch were replaced. On the scroll the chains were replaced and the shuttle assembly was overhauled. On the compound liner general maintenance was carried out.

## **Technical specifications**

| CazProductNumber<br>CPN | 6220                                   |
|-------------------------|----------------------------------------|
| Name                    | Cevolani food-end production line D211 |
| Tooling                 | 65 mm                                  |
| Year of Construction    | 2002                                   |
| Can shape               | round                                  |
| Speed (up to)           | 650 ends per minute                    |