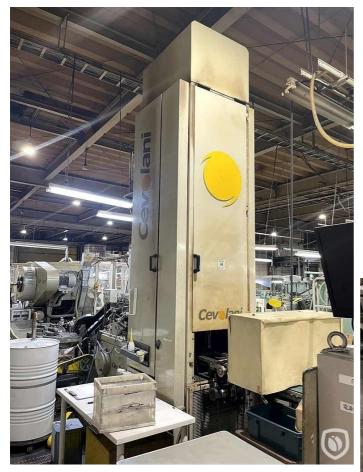

## Cevolani food-end production line D211

Quality pre-owned high speed food-end manufacturing line consisting of: CEVOLANI CG 422 scroll shear, PDV 394 stripfeed press, CUD 520 disc curling, MTD 555 compound liner and FVDTC 542 vertical pocket drying oven. In November 2022 a complete mechanical and electronic overhaul was done. In the press a brand new Siemens PLC and HMI were installed, and mechanically the crankshaft and clutch were replaced. On the scroll the chains were replaced and the shuttle assembly was overhauled. On the compound liner general maintenance was carried out.

## **Technical specifications**

| CazProductNumber<br>CPN | 6220                                   |
|-------------------------|----------------------------------------|
| Name                    | Cevolani food-end production line D211 |
| Tooling                 | 65 mm                                  |
| Year of Construction    | 2002                                   |
| Can shape               | round                                  |
| Speed (up to)           | 650 ends per minute                    |