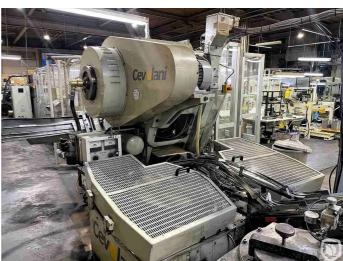

## Cevolani food-end production line D211

Quality pre-owned high speed food-end manufacturing line consisting of: CEVOLANI CG 422 scroll shear, PDV 394 stripfeed press, CUD 520 disc curling, MTD 555 compound liner and FVDTC 542 vertical pocket drying oven. In November 2022 a complete mechanical and electronic overhaul was done. In the press a brand new Siemens PLC and HMI were installed, and mechanically the crankshaft and clutch were replaced. On the scroll the chains were replaced and the shuttle assembly was overhauled. On the compound liner general maintenance was carried out.

### **Photos**

CPN 6220 - Page 1 of 4

CPN 6220 - Page 2 of 4

CPN 6220 - Page 3 of 4

CPN 6220 - Page 4 of 4