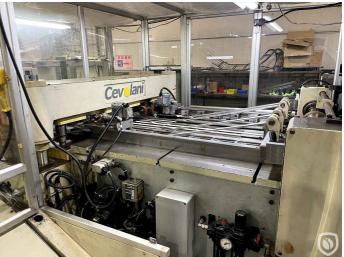

## Cevolani food-end production line D211

Quality pre-owned high speed food-end manufacturing line consisting of: CEVOLANI CG 422 scroll shear, PDV 394 stripfeed press, CUD 520 disc curling, MTD 555 compound liner and FVDTC 542 vertical pocket drying oven. In November 2022 a complete mechanical and electronic overhaul was done. In the press a brand new Siemens PLC and HMI were installed, and mechanically the crankshaft and clutch were replaced. On the scroll the chains were replaced and the shuttle assembly was overhauled. On the compound liner general maintenance was carried out.

## **Technical specifications**

| CazProductNumber<br>CPN | 6220                                   |
|-------------------------|----------------------------------------|
| Name                    | Cevolani food-end production line D211 |
| Tooling                 | 65 mm                                  |
| Year of Construction    | 2002                                   |
| Can shape               | round                                  |
| Speed (up to)           | 650 ends per minute                    |