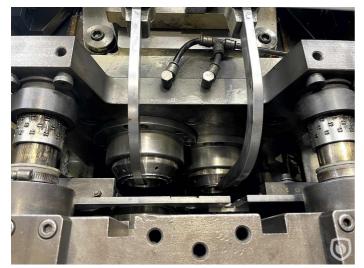

## Cevolani food-end production line D211

Quality pre-owned high speed food-end manufacturing line consisting of: CEVOLANI CG 422 scroll shear, PDV 394 stripfeed press, CUD 520 disc curling, MTD 555 compound liner and FVDTC 542 vertical pocket drying oven. In November 2022 a complete mechanical and electronic overhaul was done. In the press a brand new Siemens PLC and HMI were installed, and mechanically the crankshaft and clutch were replaced. On the scroll the chains were replaced and the shuttle assembly was overhauled. On the compound liner general maintenance was carried out.

### **Photos**

CPN 6220 - Page 1 of 4

CPN 6220 - Page 2 of 4

CPN 6220 - Page 3 of 4

CPN 6220 - Page 4 of 4