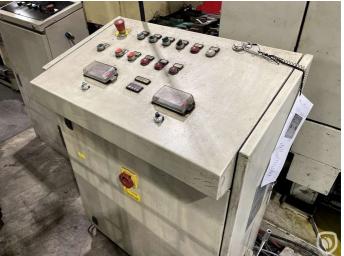

## Cevolani food-end production line D211

Quality pre-owned high speed food-end manufacturing line consisting of: CEVOLANI CG 422 scroll shear, PDV 394 stripfeed press, CUD 520 disc curling, MTD 555 compound liner and FVDTC 542 vertical pocket drying oven. In November 2022 a complete mechanical and electronic overhaul was done. In the press a brand new Siemens PLC and HMI were installed, and mechanically the crankshaft and clutch were replaced. On the scroll the chains were replaced and the shuttle assembly was overhauled. On the compound liner general maintenance was carried out.