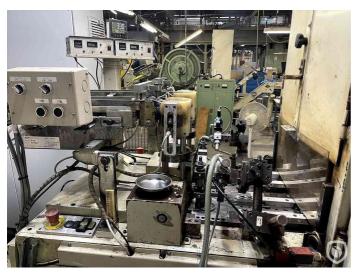

## Cevolani food-end production line D211

Quality pre-owned high speed food-end manufacturing line consisting of: CEVOLANI CG 422 scroll shear, PDV 394 stripfeed press, CUD 520 disc curling, MTD 555 compound liner and FVDTC 542 vertical pocket drying oven. In November 2022 a complete mechanical and electronic overhaul was done. In the press a brand new Siemens PLC and HMI were installed, and mechanically the crankshaft and clutch were replaced. On the scroll the chains were replaced and the shuttle assembly was overhauled. On the compound liner general maintenance was carried out.

### **Photos**

CPN 6220 - Page 1 of 4

CPN 6220 - Page 2 of 4

CPN 6220 - Page 3 of 4

CPN 6220 - Page 4 of 4