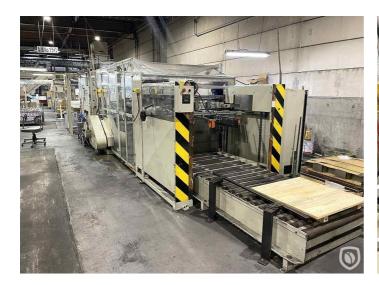

## Cevolani food-end production line D211

Quality pre-owned high speed food-end manufacturing line consisting of: CEVOLANI CG 422 scroll shear, PDV 394 stripfeed press, CUD 520 disc curling, MTD 555 compound liner and FVDTC 542 vertical pocket drying oven. In November 2022 a complete mechanical and electronic overhaul was done. In the press a brand new Siemens PLC and HMI were installed, and mechanically the crankshaft and clutch were replaced. On the scroll the chains were replaced and the shuttle assembly was overhauled. On the compound liner general maintenance was carried out.

## **Technical specifications**

| CazProductNumber<br>CPN | 6220                                   |
|-------------------------|----------------------------------------|
| Name                    | Cevolani food-end production line D211 |
| Tooling                 | 65 mm                                  |
| Year of Construction    | 2002                                   |
| Can shape               | round                                  |
| Speed (up to)           | 650 ends per minute                    |