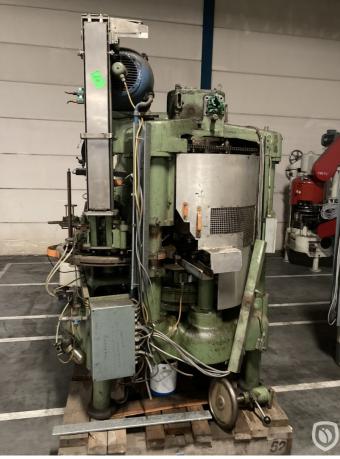

# Angelus 93P6

### seamer

Quality pre-owned seamer designed for manufacturing square, rectangular or irregularly shaped cans. It has six revolving heads, cans do not revolve during the seaming operation.

## **Technical specifications**

| CazProductNumber<br>CPN | 5848                  |
|-------------------------|-----------------------|
| Name                    | Angelus 93P6          |
| Tooling                 | 50*95 mm              |
| Can height min.         | 76 mm                 |
| Can height max.         | 280 mm                |
| Can shape               | irregular (non-round) |
| Speed (up to)           | 300 cans per minute   |