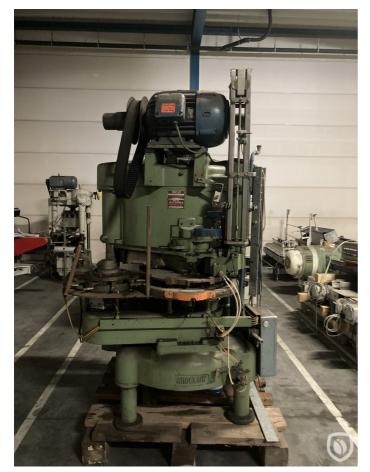

# Angelus 93P6

### seamer

Quality pre-owned seamer designed for manufacturing square, rectangular or irregularly shaped cans. It has six revolving heads, cans do not revolve during the seaming operation.

## **Technical specifications**

| CazProductNumber<br>CPN | 5848                  |
|-------------------------|-----------------------|
| Name                    | Angelus 93P6          |
| Tooling                 | 50*95 mm              |
| Can height min.         | 76 mm                 |
| Can height max.         | 280 mm                |
| Can shape               | irregular (non-round) |
| Speed (up to)           | 300 cans per minute   |