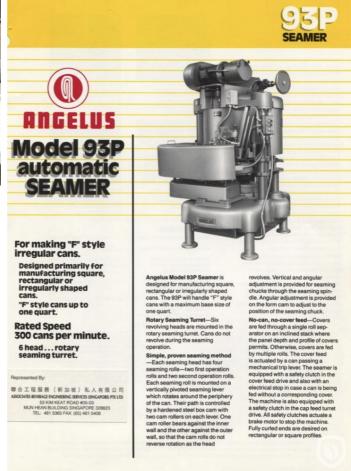

# Angelus 93P6

### seamer

Quality pre-owned seamer designed for manufacturing square, rectangular or irregularly shaped cans. It has six revolving heads, cans do not revolve during the seaming operation.

## **Technical specifications**

| CazProductNumber<br>CPN | 5848                  |
|-------------------------|-----------------------|
| Name                    | Angelus 93P6          |
| Tooling                 | 50*95 mm              |
| Can height min.         | 76 mm                 |
| Can height max.         | 280 mm                |
| Can shape               | irregular (non-round) |
| Speed (up to)           | 300 cans per minute   |