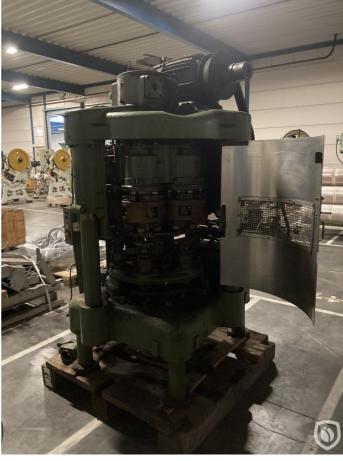

# Angelus 93P6

### seamer

Quality pre-owned seamer designed for manufacturing square, rectangular or irregularly shaped cans. It has six revolving heads, cans do not revolve during the seaming operation.

## **Technical specifications**

| CazProductNumber<br>CPN | 5848                  |
|-------------------------|-----------------------|
| Name                    | Angelus 93P6          |
| Tooling                 | 50*95 mm              |
| Can height min.         | 76 mm                 |
| Can height max.         | 280 mm                |
| Can shape               | irregular (non-round) |
| Speed (up to)           | 300 cans per minute   |