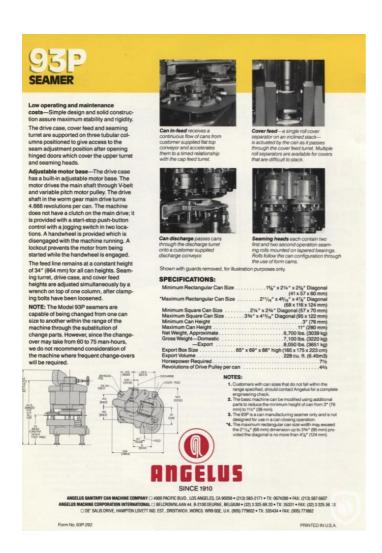

### seamer

Quality pre-owned seamer designed for manufacturing square, rectangular or irregularly shaped cans. It has six revolving heads, cans do not revolve during the seaming operation.

## **Technical specifications**

| CazProductNumber<br>CPN | 5848                  |
|-------------------------|-----------------------|
| Name                    | Angelus 93P6          |
| Tooling                 | 50*95 mm              |
| Can height min.         | 76 mm                 |
| Can height max.         | 280 mm                |
| Can shape               | irregular (non-round) |
| Speed (up to)           | 300 cans per minute   |