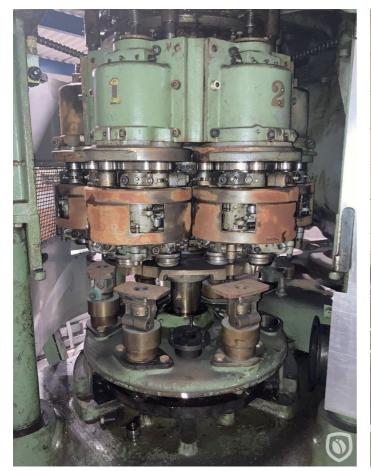

### seamer

Quality pre-owned seamer designed for manufacturing square, rectangular or irregularly shaped cans. It has six revolving heads, cans do not revolve during the seaming operation.

## **Technical specifications**

| CazProductNumber<br>CPN | 5848                  |
|-------------------------|-----------------------|
| Name                    | Angelus 93P6          |
| Tooling                 | 50*95 mm              |
| Can height min.         | 76 mm                 |
| Can height max.         | 280 mm                |
| Can shape               | irregular (non-round) |
| Speed (up to)           | 300 cans per minute   |