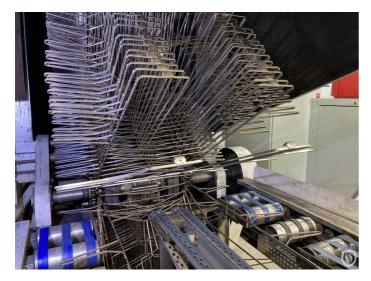

### tunnel oven

Quality renewed 24 meter long tunnel-oven for printed sheets with 2 burners on natural gas. The oven-inlet is updated with a KBA electronic deceleration system (dynamic sheet braking).

#### **Photos**

CPN - Page 1 of 8

CPN - Page 2 of 8

CPN - Page 3 of 8

CPN - Page 4 of 8

CPN - Page 5 of 8

CPN - Page 6 of 8

CPN - Page 7 of 8