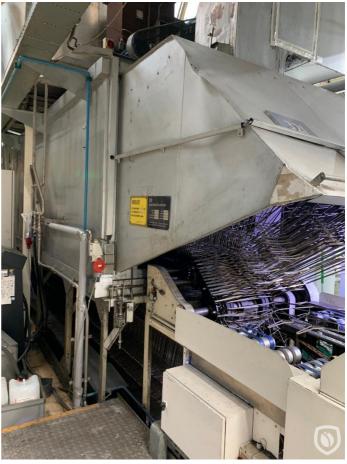

### tunnel oven

Quality renewed 24 meter long tunnel-oven for printed sheets with 2 burners on natural gas. The oven-inlet is updated with a KBA electronic deceleration system (dynamic sheet braking).

#### **Photos**

CPN - Page 1 of 8

CPN - Page 2 of 8

CPN - Page 3 of 8

CPN - Page 4 of 8

CPN - Page 5 of 8

CPN - Page 6 of 8

CPN - Page 7 of 8