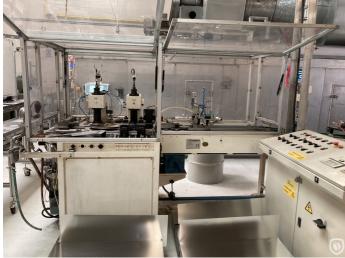

## PLUG LID Ø 175 mm ligne de production

Ligne de fabrication de couvercles crénelés (lug lid) composée de : presse à bandes KD2326 de 40 tonnes, ourleuse-jointeuse Sargiani S 945 CM 2T.