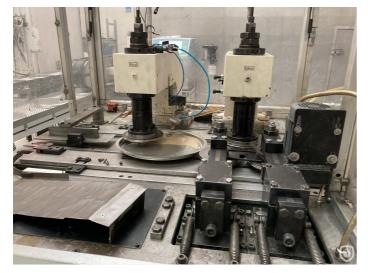

## PLUG LID Ø 175 mm ligne de production

Ligne de fabrication de couvercles crénelés (lug lid) composée de : presse à bandes KD2326 de 40 tonnes, ourleuse-jointeuse Sargiani S 945 CM 2T.