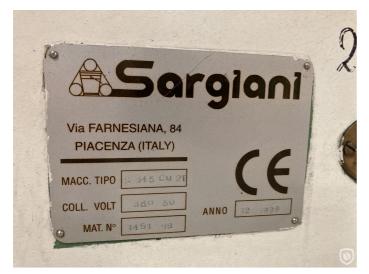

## PLUG LID Ø 175 mm ligne de production

Ligne de fabrication de couvercles crénelés (lug lid) composée de : presse à bandes KD2326 de 40 tonnes, ourleuse-jointeuse Sargiani S 945 CM 2T.

## Spécifications techniques

| CazProductNuméro<br>CPN | 5574                                  |
|-------------------------|---------------------------------------|
| Nom                     | PLUG LID Ø 175 mm ligne de production |
| Outillage               | 175 mm                                |
| Forme de la boîte       | round                                 |
| Vitesse jusqu'à         | 22 lids per minute                    |