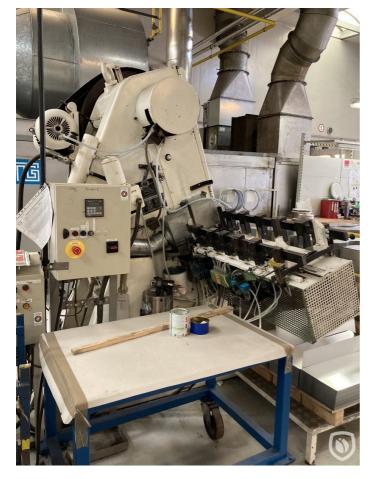

## PLUG LID Ø 175 mm ligne de production

Ligne de fabrication de couvercles crénelés (lug lid) composée de : presse à bandes KD2326 de 40 tonnes, ourleuse-jointeuse Sargiani S 945 CM 2T.