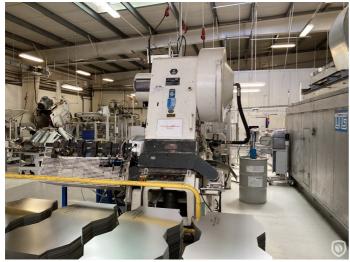

## PLUG LID Ø 175 mm ligne de production

Ligne de fabrication de couvercles crénelés (lug lid) composée de : presse à bandes KD2326 de 40 tonnes, ourleuse-jointeuse Sargiani S 945 CM 2T.

#### **Photos**

CPN 5574 - Page 1 of 5

**CPN 5574 - Page 2 of 5** 

**CPN 5574 - Page 3 of 5** 

CPN 5574 - Page 4 of 5

**CPN 5574 - Page 5 of 5** 