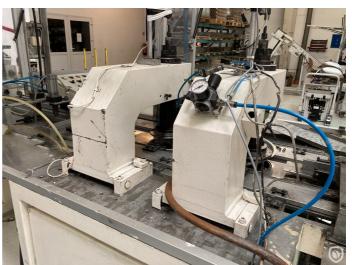

## PLUG LID Ø 175 mm ligne de production

Ligne de fabrication de couvercles crénelés (lug lid) composée de : presse à bandes KD2326 de 40 tonnes, ourleuse-jointeuse Sargiani S 945 CM 2T.