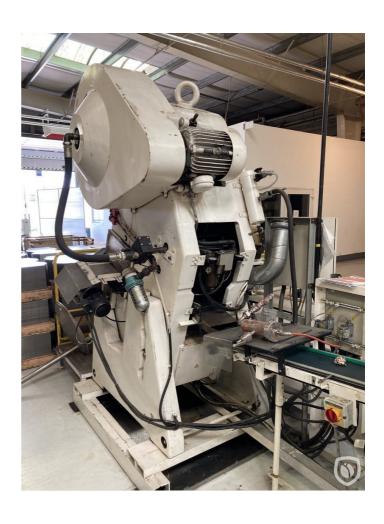

## PLUG LID Ø 175 mm ligne de production

Ligne de fabrication de couvercles crénelés (lug lid) composée de : presse à bandes KD2326 de 40 tonnes, ourleuse-jointeuse Sargiani S 945 CM 2T.

#### **Photos**

CPN 5574 - Page 1 of 5

**CPN 5574 - Page 2 of 5** 

**CPN 5574 - Page 3 of 5** 

CPN 5574 - Page 4 of 5

**CPN 5574 - Page 5 of 5** 