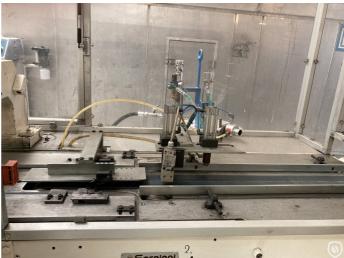

## PLUG LID Ø 175 mm ligne de production

Ligne de fabrication de couvercles crénelés (lug lid) composée de : presse à bandes KD2326 de 40 tonnes, ourleuse-jointeuse Sargiani S 945 CM 2T.