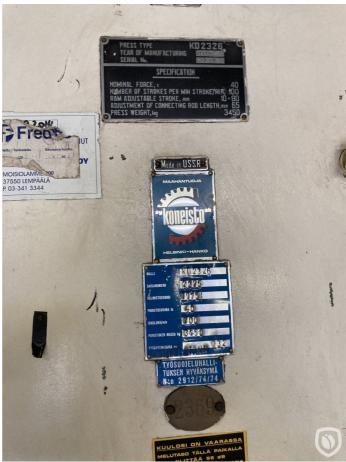

## PLUG LID Ø 175 mm ligne de production

Ligne de fabrication de couvercles crénelés (lug lid) composée de : presse à bandes KD2326 de 40 tonnes, ourleuse-jointeuse Sargiani S 945 CM 2T.