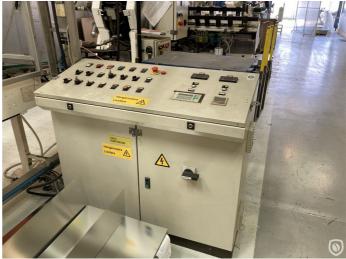

## PLUG LID Ø 175 mm ligne de production

Ligne de fabrication de couvercles crénelés (lug lid) composée de : presse à bandes KD2326 de 40 tonnes, ourleuse-jointeuse Sargiani S 945 CM 2T.