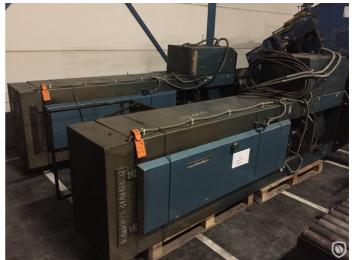

# Karges Hammer endline for 99 mm sanitary ends (back-end)

Pre-owned two (2) units G1-105 compound liners and T2-105 electric vertical spindle ovens.

## **Technical specifications**

| CazProductNumber<br>CPN | 5548                                                     |
|-------------------------|----------------------------------------------------------|
| Name                    | Karges Hammer endline for 99 mm sanitary ends (back-end) |
| Tooling                 | 99 mm                                                    |
| Can shape               | round                                                    |
| Speed (up to)           | 800 ends per minute                                      |

### **Photos**

CPN 5548 - Page 1 of 2

Follow us:

CPN 5548 - Page 2 of 2

Follow us: