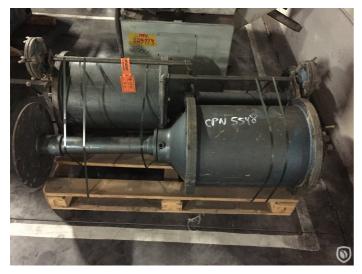

# Karges Hammer endline for 99 mm sanitary ends (back-end)

Pre-owned two (2) units G1-105 compound liners and T2-105 electric vertical spindle ovens.

## **Technical specifications**

| CazProductNumber<br>CPN | 5548                                                     |
|-------------------------|----------------------------------------------------------|
| Name                    | Karges Hammer endline for 99 mm sanitary ends (back-end) |
| Tooling                 | 99 mm                                                    |
| Can shape               | round                                                    |
| Speed (up to)           | 800 ends per minute                                      |

### **Photos**

CPN 5548 - Page 1 of 2

Follow us:

CPN 5548 - Page 2 of 2

Follow us: