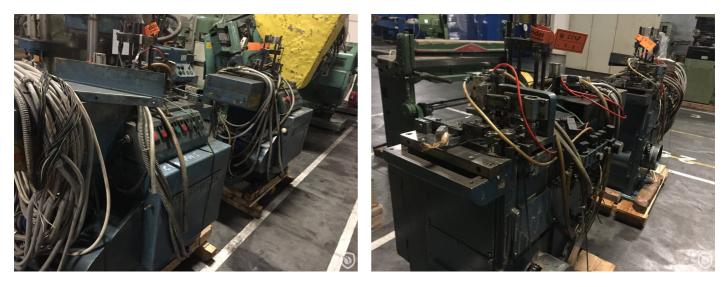

# Karges Hammer endline for 99 mm sanitary ends (back-end)

Pre-owned two (2) units G1-105 compound liners and T2-105 electric vertical spindle ovens.

## **Technical specifications**

| CazProductNumber<br>CPN | 5548                                                     |
|-------------------------|----------------------------------------------------------|
| Name                    | Karges Hammer endline for 99 mm sanitary ends (back-end) |
| Tooling                 | 99 mm                                                    |
| Can shape               | round                                                    |
| Speed (up to)           | 800 ends per minute                                      |

### **Photos**

CPN 5548 - Page 1 of 2

Follow us:

CPN 5548 - Page 2 of 2

Follow us: