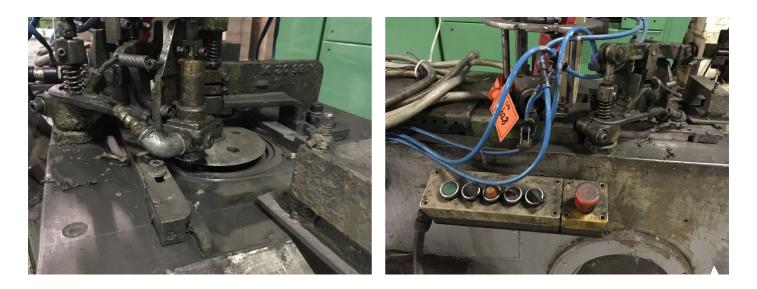

# **GRACE FMC 586**

## compound liner

GRACE FMC used automatic high speed single lane lining machine to apply water base compounds to tinplate or aluminium ends or round curled aerosol dome bottoms or aerosol cone tops.

# **Technical specifications**

| CazProductNumber<br>CPN     | 4628                |
|-----------------------------|---------------------|
| Name                        | GRACE FMC 586       |
| Tooling                     | 180 mm              |
| Can / Ends diameter minimum | 60 mm               |
| Can / Ends diameter maximum | 186 mm              |
| Can shape                   | round               |
| Speed (up to)               | 200 ends per minute |

#### CPN 4628 - Page 1 of 2

Follow us:

CPN 4628 - Page 2 of 2

Follow us: