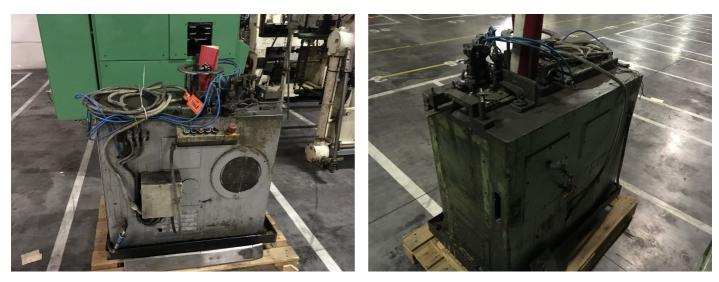

# **GRACE FMC 586**

## compound liner

GRACE FMC used automatic high speed single lane lining machine to apply water base compounds to tinplate or aluminium ends or round curled aerosol dome bottoms or aerosol cone tops.

# **Technical specifications**

| CazProductNumber<br>CPN     | 4628                |
|-----------------------------|---------------------|
| Name                        | GRACE FMC 586       |
| Tooling                     | 180 mm              |
| Can / Ends diameter minimum | 60 mm               |
| Can / Ends diameter maximum | 186 mm              |
| Can shape                   | round               |
| Speed (up to)               | 200 ends per minute |

#### CPN 4628 - Page 1 of 2

Follow us:

CPN 4628 - Page 2 of 2

Follow us: