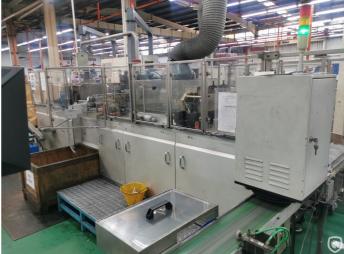

# Hans Rychiger MHM 1981

## peel off assembling

Pre-owned Swiss made machine (3-lanes) producing D401 & D502 O-shape Peel-Off Ends with tab pull. The machine has got its own integrated reforming station for rings, starting from ordinary flat panel ends.

### **Photos**

CPN 6354 - Page 1 of 2

Follow us:

CPN 6354 - Page 2 of 2

Follow us: