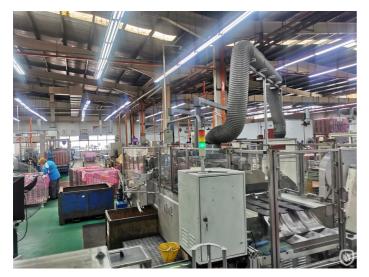

# Hans Rychiger MHM 1981

## peel off assembling

Pre-owned Swiss made machine (3-lanes) producing D401 & D502 O-shape Peel-Off Ends with tab pull. The machine has got its own integrated reforming station for rings, starting from ordinary flat panel ends.

### **Photos**

CPN 6354 - Page 1 of 2

Follow us:

CPN 6354 - Page 2 of 2

Follow us: