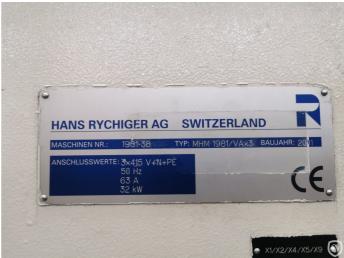

## **Technical specifications**

| CazProductNumber<br>CPN | 6354                   |
|-------------------------|------------------------|
| Name                    | Hans Rychiger MHM 1981 |
| Tooling                 | 99 & 127 mm            |
| Year of Construction    | 2001                   |
| Can shape               | round                  |
| Speed (up to)           | 180 ends per minute    |