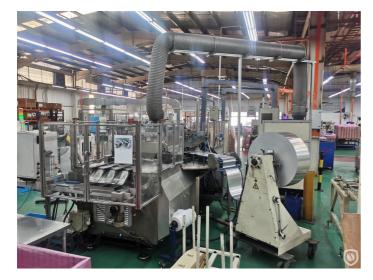

# Hans Rychiger MHM 1981

## peel off assembling

Pre-owned Swiss made machine (3-lanes) producing D401 & D502 O-shape Peel-Off Ends with tab pull. The machine has got its own integrated reforming station for rings, starting from ordinary flat panel ends.

### **Photos**

CPN 6354 - Page 1 of 2

Follow us:

CPN 6354 - Page 2 of 2

Follow us: