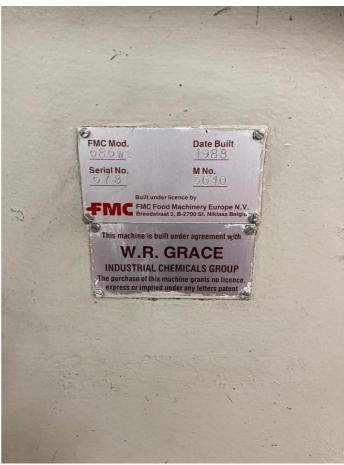

## **Technical specifications**

| CazProductNumber<br>CPN | 5966                |
|-------------------------|---------------------|
| Name                    | FMC 686 WB          |
| Tooling                 | 99 mm               |
| Year of Construction    | 1988                |
| Can shape               | round               |
| Speed (up to)           | 600 ends per minute |