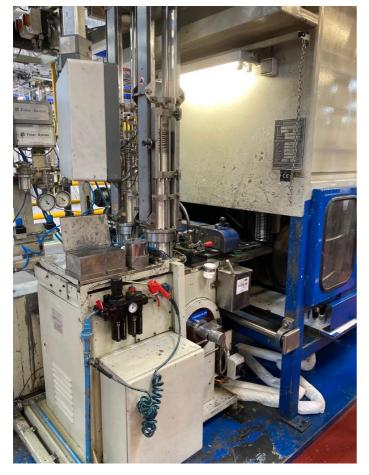

# **FMC 686 WB**

## compound liner

Quality pre-owned high speed, dual lane compound application machine built by GRACE. Included magnetic magazine for conveying ends.

## **Technical specifications**

| CazProductNumber<br>CPN | 5966                |
|-------------------------|---------------------|
| Name                    | FMC 686 WB          |
| Tooling                 | 99 mm               |
| Year of Construction    | 1988                |
| Can shape               | round               |
| Speed (up to)           | 600 ends per minute |