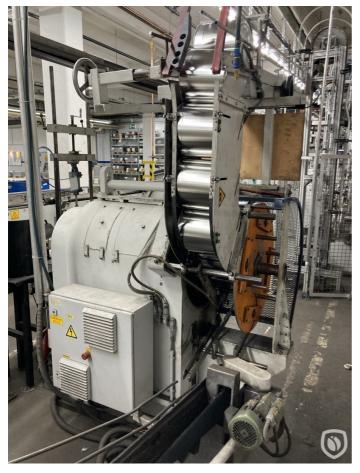

# Klinghammer SIA 220

#### beader

Quality pre-owned beading machine has been employed by a German factory for the production of conical cans diameter 230/217 mm. The machine is suitable for beading round can bodies and operates with propeller beading shafts so that finished cans with seamed ends can also be beaded.