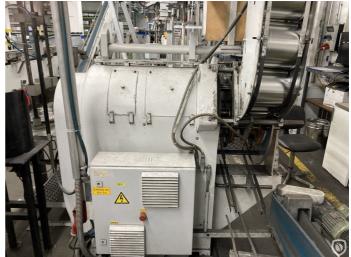

# Klinghammer SIA 220

#### beader

Quality pre-owned beading machine has been employed by a German factory for the production of conical cans diameter 230/217 mm. The machine is suitable for beading round can bodies and operates with propeller beading shafts so that finished cans with seamed ends can also be beaded.