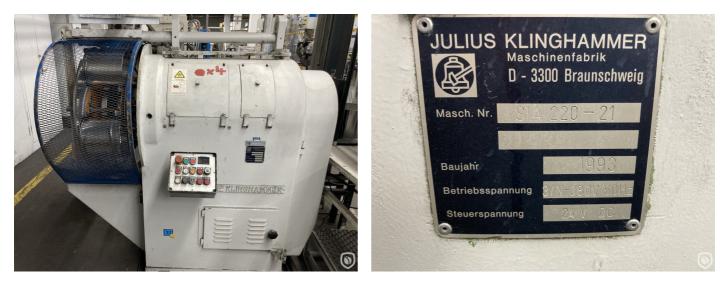

# Klinghammer SIA 220

#### beader

Quality pre-owned beading machine has been employed by a German factory for the production of conical cans diameter 230/217 mm. The machine is suitable for beading round can bodies and operates with propeller beading shafts so that finished cans with seamed ends can also be beaded.

## **Technical specifications**

| CazProductNumber<br>CPN | 5816                |
|-------------------------|---------------------|
| Name                    | Klinghammer SIA 220 |
| Tooling                 | 230 mm              |
| Can shape               | conical             |