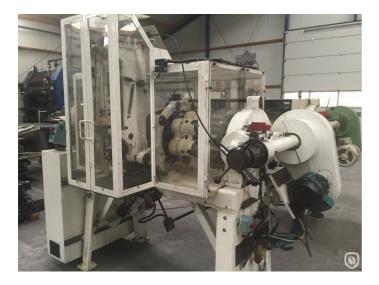

#### parter

This quality used separator is a high speed, six head automatic for parting pre-scored can body tubes Ø 73 mm received from a bodymaker, into individual three-piece can bodies. Normal finished can height: 38,10 - 79,37 mm; Scored tube height into machine: 82,55-165,10 mm.

### **Technical specifications**

| CazProductNumber<br>CPN     | 4404                |
|-----------------------------|---------------------|
| Name                        | Metal Box 1/CA      |
| Tooling                     | 73 mm               |
| Can height min.             | 83 mm               |
| Can height max.             | 165 mm              |
| Can / Ends diameter minimum | 52 mm               |
| Can / Ends diameter maximum | 105 mm              |
| Can shape                   | round               |
| Speed (up to)               | 850 cans per minute |