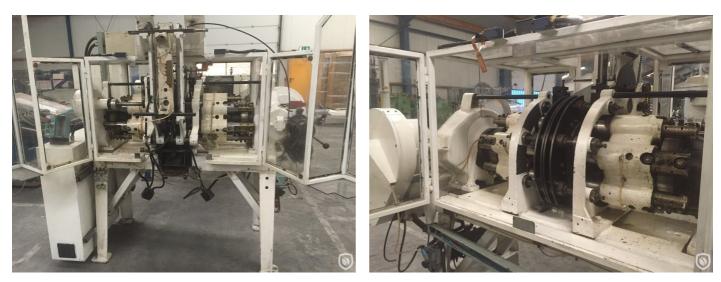

#### parter

This quality used separator is a high speed, six head automatic for parting pre-scored can body tubes Ø 73 mm received from a bodymaker, into individual three-piece can bodies. Normal finished can height: 38,10 - 79,37 mm; Scored tube height into machine: 82,55-165,10 mm.

### **Technical specifications**

| CazProductNumber<br>CPN     | 4404                |
|-----------------------------|---------------------|
| Name                        | Metal Box 1/CA      |
| Tooling                     | 73 mm               |
| Can height min.             | 83 mm               |
| Can height max.             | 165 mm              |
| Can / Ends diameter minimum | 52 mm               |
| Can / Ends diameter maximum | 105 mm              |
| Can shape                   | round               |
| Speed (up to)               | 850 cans per minute |